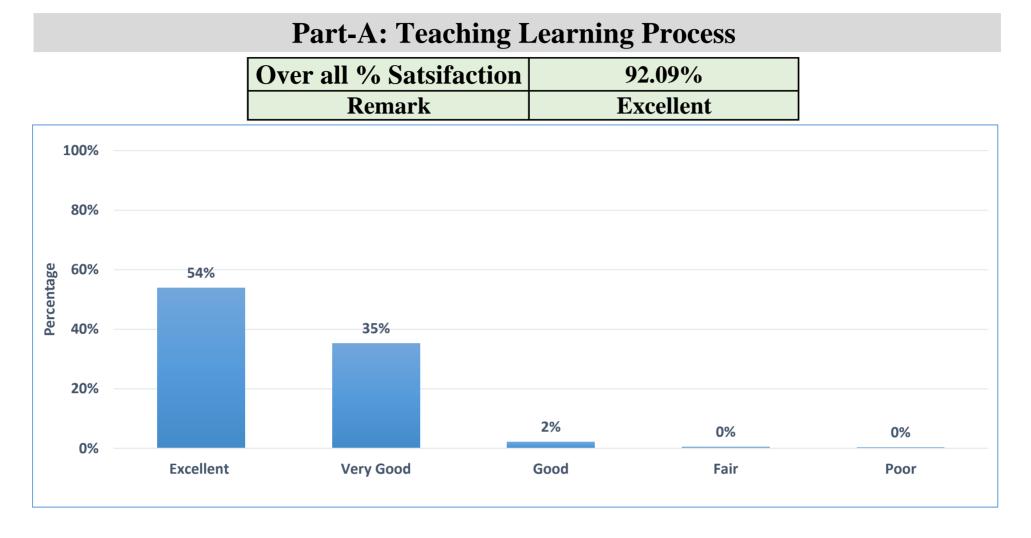

### **Student Satisfaction Survey**

Session 2020-21 (EVEN Semester)

First Year / Semester-II/ Section -A