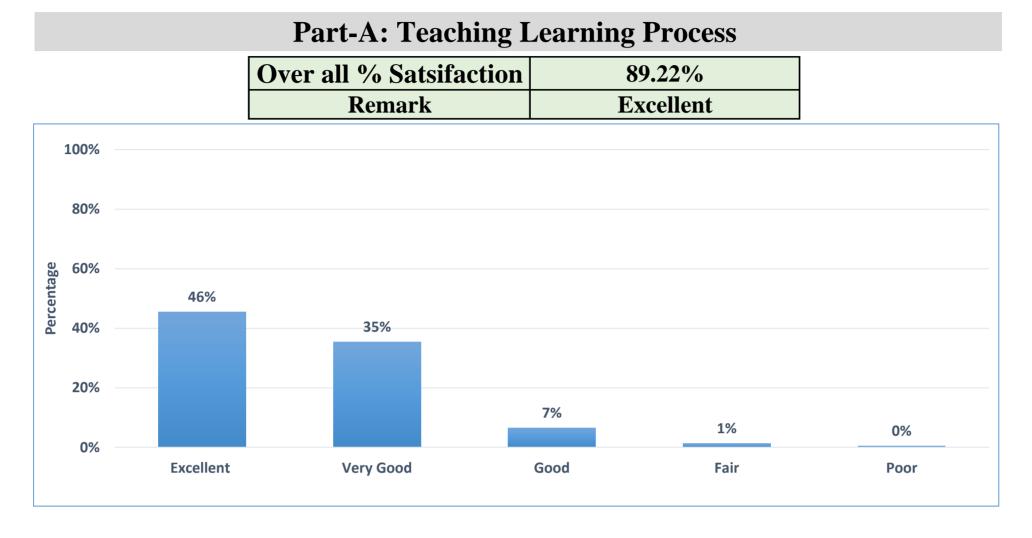

### **Student Satisfaction Survey**

Session 2020-21 (EVEN Semester)

First Year / Semester-II/ Section -A