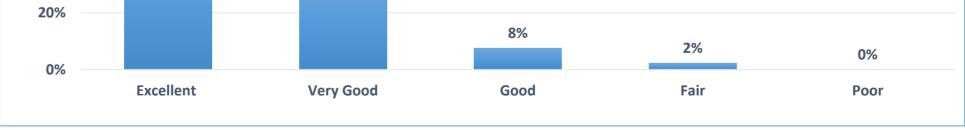

# **Part-B: Institutional Facilities and Support**

|                                                               |     | <b>Over all % Satsifaction</b> | 88.84%    |
|---------------------------------------------------------------|-----|--------------------------------|-----------|
|                                                               |     | Remark                         | Excellent |
| 100%                                                          |     |                                |           |
| 80%                                                           |     |                                |           |
| %09 Percentage<br>%06 %09 %09 %09 %09 %09 %09 %09 %09 %09 %09 | 45% |                                |           |
| ecce<br>Berce<br>Berce                                        |     | 34%                            |           |