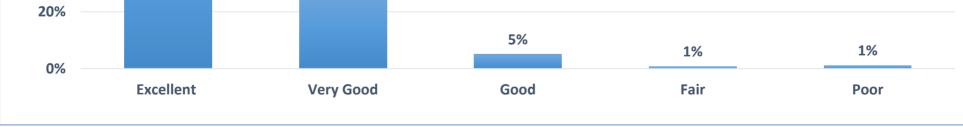

### **Part-B: Institutional Facilities and Support**

|            |              |     | <b>Over all % Satsifaction</b> | 90.70%    |
|------------|--------------|-----|--------------------------------|-----------|
|            |              |     | Remark                         | Excellent |
| 10         | 00%          |     |                                |           |
|            | 200/         |     |                                |           |
| δ          | 80%          |     |                                |           |
| age<br>e   | 5 <b>0</b> % | 56% |                                |           |
| Percentage |              |     |                                |           |
| Pe         | 40%          |     | 28%                            |           |
|            |              |     |                                |           |