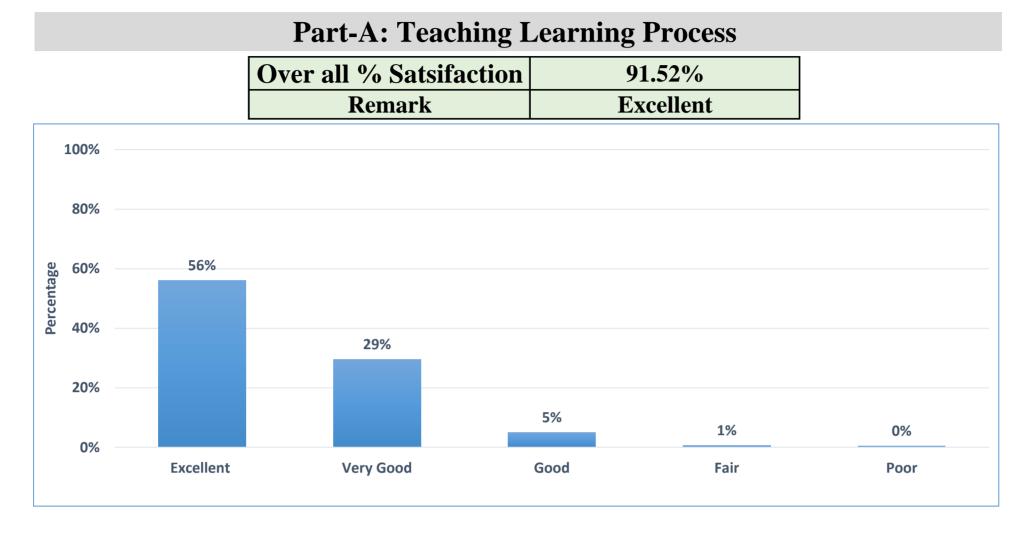

**First Year Engineering Department** 

"Emerge as a leading institute for developing competent and creative professional"

### **Student Satisfaction Survey**

Session 2020-21 (EVEN Semester)

First Year / Semester-II/ Section -A