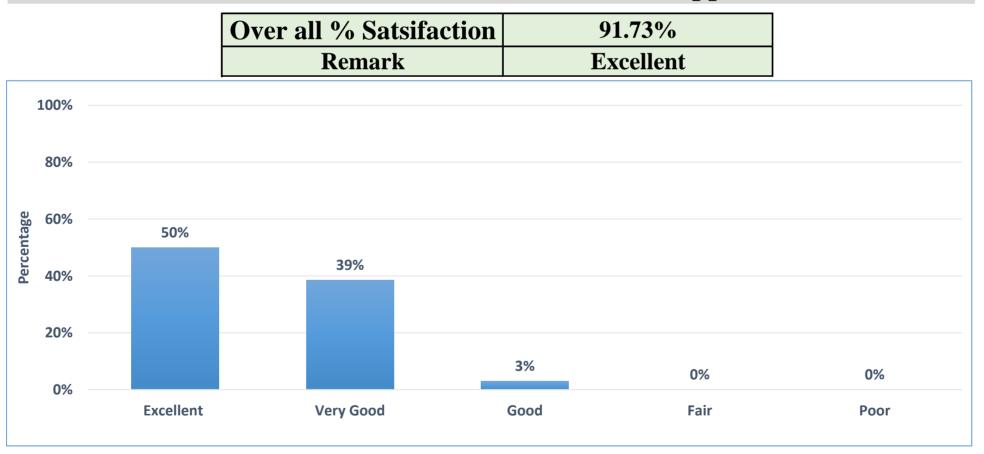

# **Part-B: Institutional Facilities and Support**

|                                                               |     | <b>Over all % Satsifaction</b> | 88.84%    |
|---------------------------------------------------------------|-----|--------------------------------|-----------|
|                                                               |     | Remark                         | Excellent |
| 100%                                                          |     |                                |           |
| 80%                                                           |     |                                |           |
| %09 Percentage<br>%06 %09 %09 %09 %09 %09 %09 %09 %09 %09 %09 | 45% |                                |           |
| ecce<br>Berce<br>Berce                                        |     | 34%                            |           |