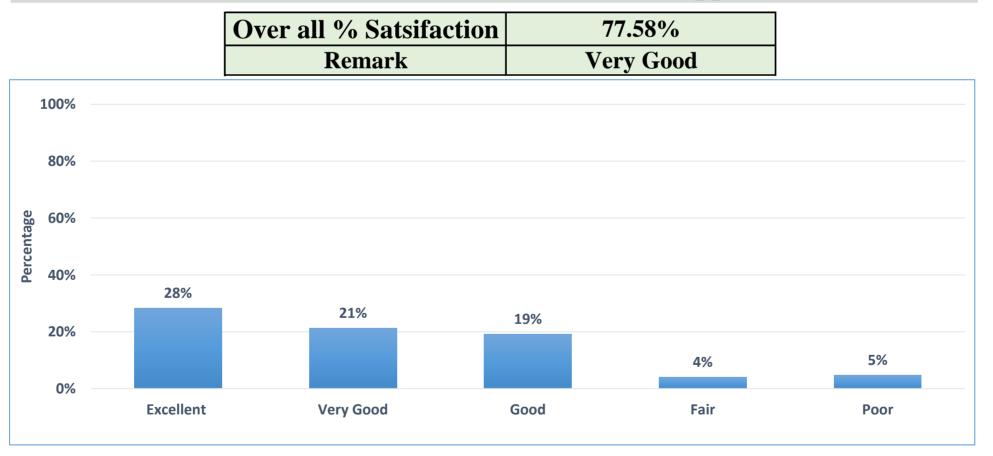

# **Part-B: Institutional Facilities and Support**

|                           |     | <b>Over all % Satsifaction</b> | 86.89%    |
|---------------------------|-----|--------------------------------|-----------|
|                           |     | Remark                         | Excellent |
| 100%                      |     |                                |           |
| 80%                       |     |                                |           |
| %09 tage                  |     |                                |           |
| %09 Percentage<br>%07 %09 | 42% | 32%                            |           |
|                           |     |                                |           |