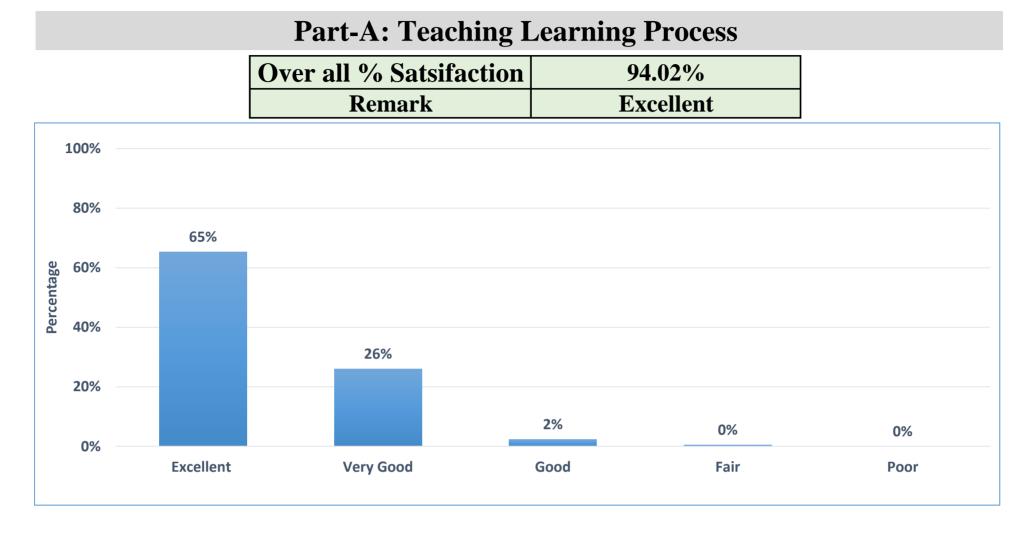

### **Student Satisfaction Survey**

Session 2020-21 (EVEN Semester)

First Year / Semester-II/ Section -B