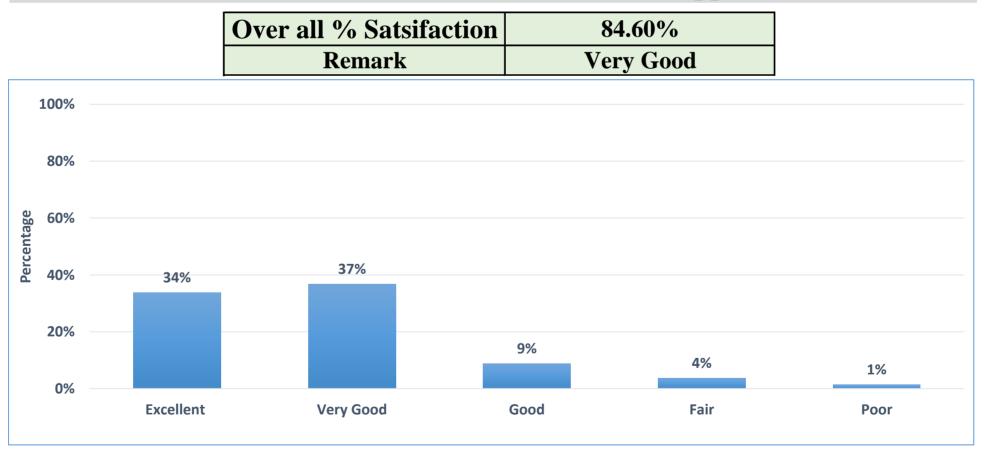

# **Part-B: Institutional Facilities and Support**

|                           |     | <b>Over all % Satsifaction</b> | 86.89%    |
|---------------------------|-----|--------------------------------|-----------|
|                           |     | Remark                         | Excellent |
| 100%                      |     |                                |           |
| 80%                       |     |                                |           |
| %09 tage                  |     |                                |           |
| %09 Percentage<br>%07 %09 | 42% | 32%                            |           |
|                           |     |                                |           |