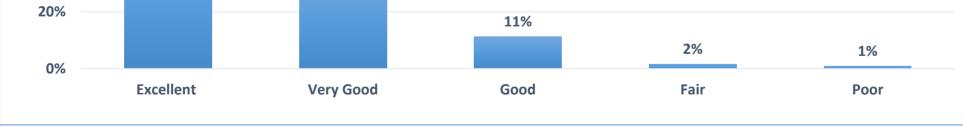

# **Part-B: Institutional Facilities and Support**

|                           |     | <b>Over all % Satsifaction</b> | 86.89%    |
|---------------------------|-----|--------------------------------|-----------|
|                           |     | Remark                         | Excellent |
| 100%                      |     |                                |           |
| 80%                       |     |                                |           |
| %09 tage                  |     |                                |           |
| %09 Percentage<br>%07 %09 | 42% | 32%                            |           |
|                           |     |                                |           |