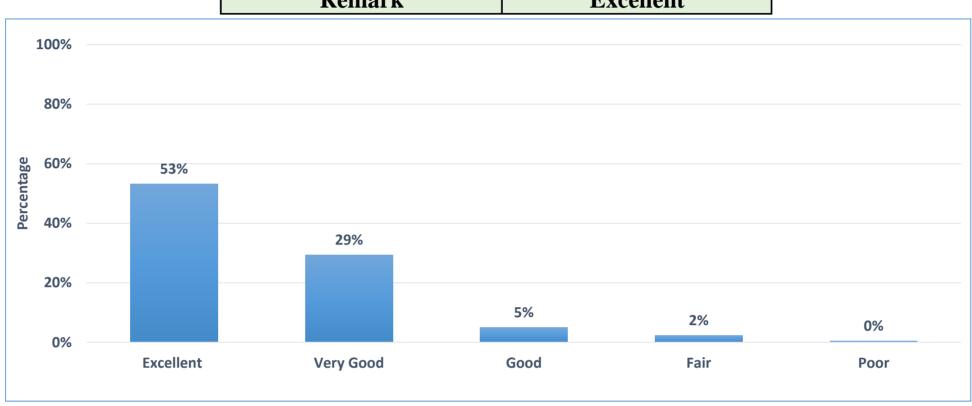

### **Part-A: Teaching Learning Process**

| <b>Over all % Satsifaction</b> | 90.72%    |
|--------------------------------|-----------|
| Remark                         | Excellent |

| Over all % Satsifaction | 86.19%    |
|-------------------------|-----------|
| Remark                  | Excellent |