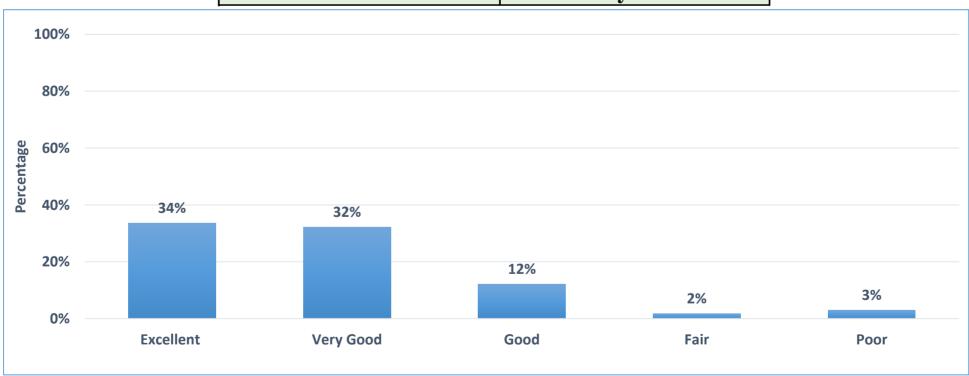

### **Part-A: Teaching Learning Process**

| <b>Over all % Satsifaction</b> | 90.72%    |
|--------------------------------|-----------|
| Remark                         | Excellent |

| Over all % Satsifaction | 86.19%    |
|-------------------------|-----------|
| Remark                  | Excellent |