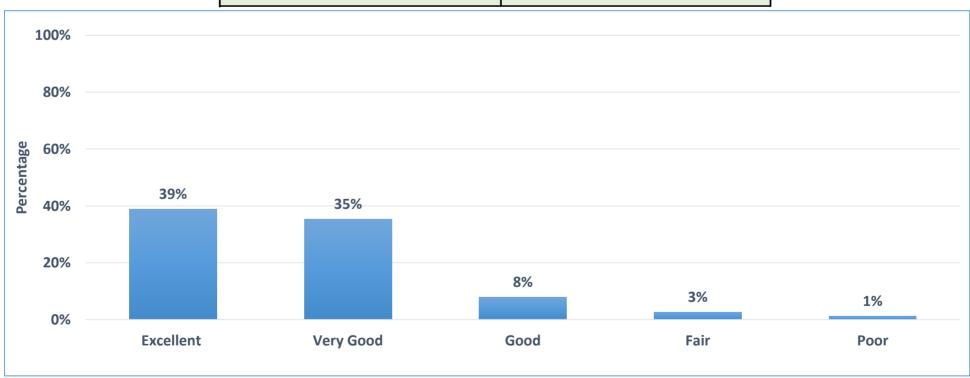

### **Part-A: Teaching Learning Process**

| Over all % Satsifaction | 86.70%    |
|-------------------------|-----------|
| Remark                  | Excellent |

| Over all % Satsifaction | 82.86%    |
|-------------------------|-----------|
| Remark                  | Very Good |