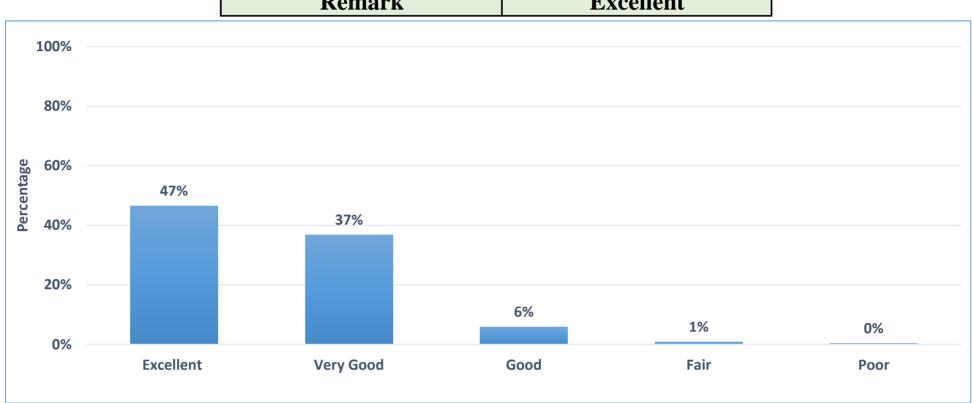

### **Part-A: Teaching Learning Process**

| Over all % Satsifaction | 86.70%    |
|-------------------------|-----------|
| Remark                  | Excellent |

| Over all % Satsifaction | 82.86%    |
|-------------------------|-----------|
| Remark                  | Very Good |