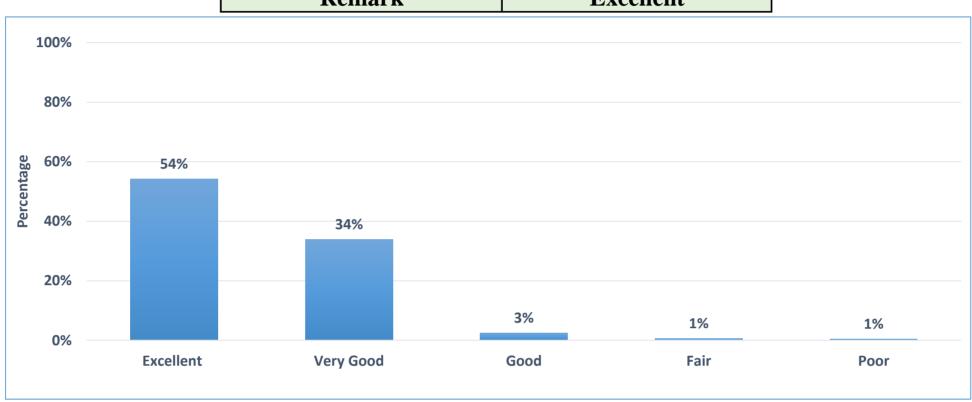

### **Part-A: Teaching Learning Process**

| <b>Over all % Satsifaction</b> | 90.72%    |
|--------------------------------|-----------|
| Remark                         | Excellent |

| Over all % Satsifaction | 86.19%    |
|-------------------------|-----------|
| Remark                  | Excellent |