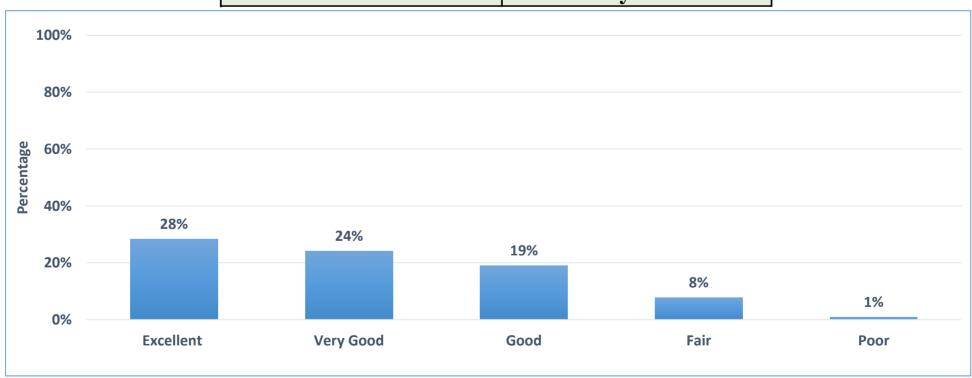

### **Part-A: Teaching Learning Process**

| Over all % Satsifaction | 86.70%    |
|-------------------------|-----------|
| Remark                  | Excellent |

| Over all % Satsifaction | 82.86%    |
|-------------------------|-----------|
| Remark                  | Very Good |