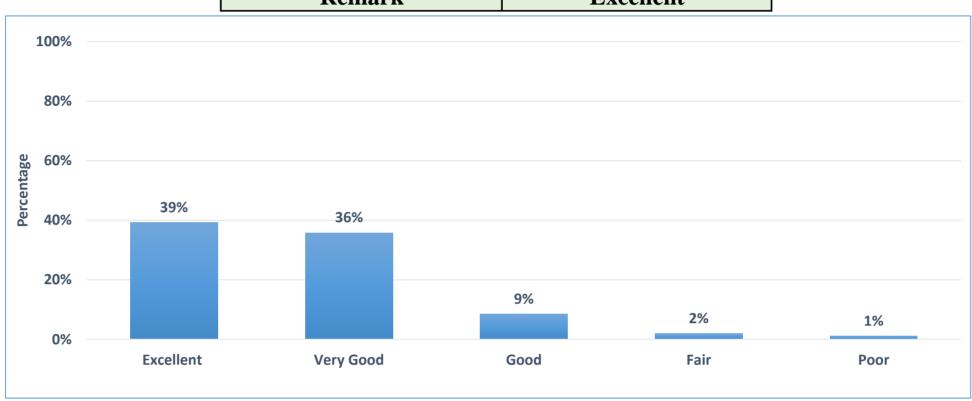

### **Part-A: Teaching Learning Process**

| Over all % Satsifaction | 86.70%    |
|-------------------------|-----------|
| Remark                  | Excellent |

| Over all % Satsifaction | 82.86%    |
|-------------------------|-----------|
| Remark                  | Very Good |