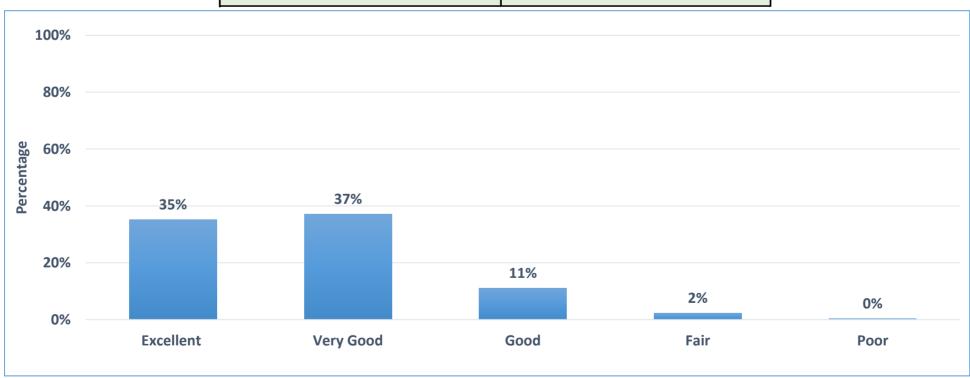

### **Part-A: Teaching Learning Process**

| <b>Over all % Satsifaction</b> | 90.72%    |
|--------------------------------|-----------|
| Remark                         | Excellent |

| Over all % Satsifaction | 86.19%    |
|-------------------------|-----------|
| Remark                  | Excellent |