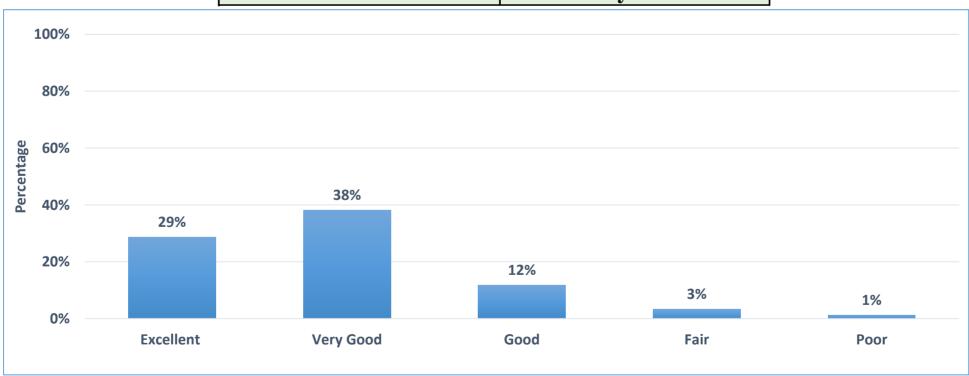

### **Part-A: Teaching Learning Process**

| <b>Over all % Satsifaction</b> | 91.69%    |
|--------------------------------|-----------|
| Remark                         | Excellent |

| Over all % Satsifaction | 80.03%    |
|-------------------------|-----------|
| Remark                  | Very Good |