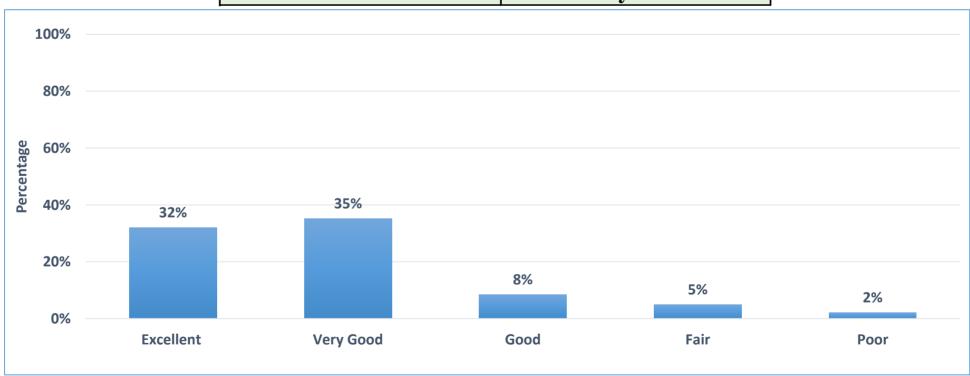

### **Part-A: Teaching Learning Process**

| Over all % Satsifaction | 86.70%    |
|-------------------------|-----------|
| Remark                  | Excellent |

| Over all % Satsifaction | 82.86%    |
|-------------------------|-----------|
| Remark                  | Very Good |