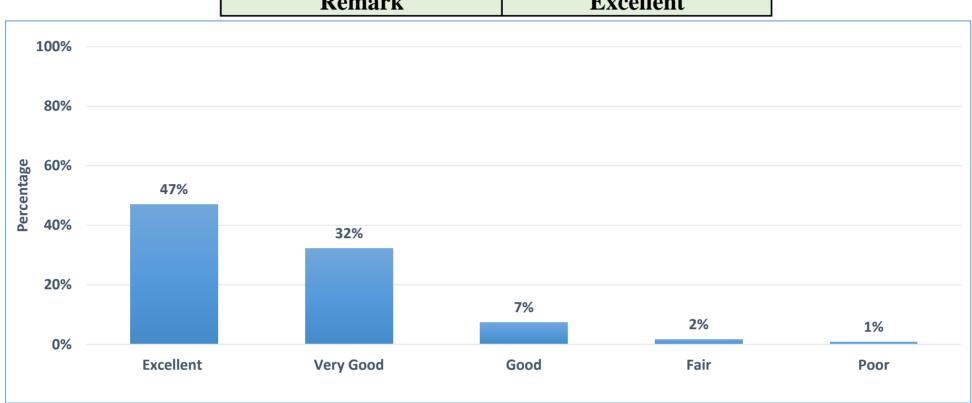

### **Part-A: Teaching Learning Process**

| <b>Over all % Satsifaction</b> | 90.72%    |
|--------------------------------|-----------|
| Remark                         | Excellent |

| Over all % Satsifaction | 86.19%    |
|-------------------------|-----------|
| Remark                  | Excellent |