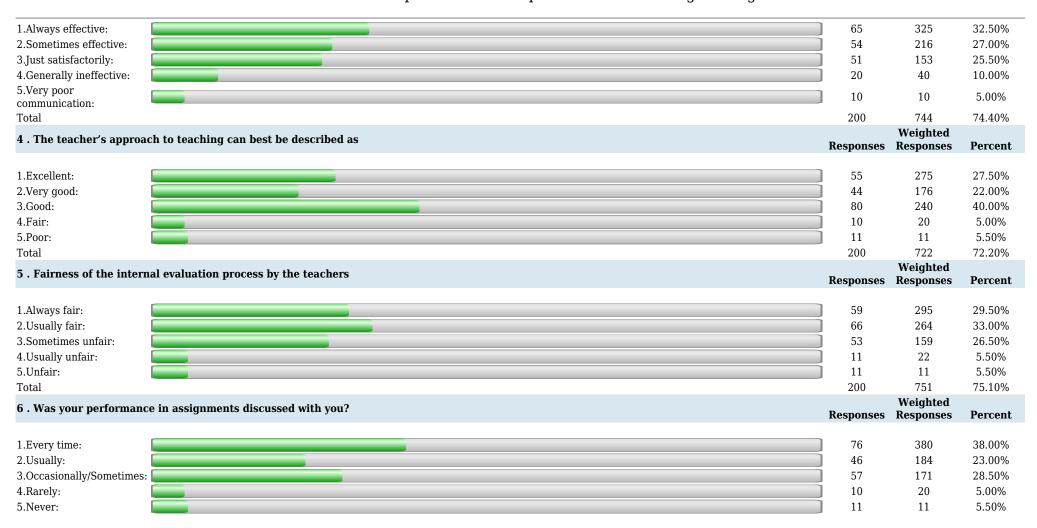

Department of Computer Science and Engineering 2.Usually: 46 184 24.34% 3.Occasionally/Sometimes: 47 141 24.87% 4. Rarely: 13 26 6.88% 5.Never: 11 11 5.82% 189 722 Total 76.40% 15. The institution makes effort to engage students in the monitoring, review and continuous quality improvement of the teaching learning Weighted **Responses** Responses process.\n Percent 1.Strongly agree: 67 335 35.45% 2.Agree: 52 208 27.51% 3. Neutral: 52 156 27.51% 4.Disagree: 8 16 4.23% 5.Strongly disagree: 10 10 5.29% Total 189 725 76.72% 16. The institute/ teachers use student centric methods, such as experiential learning, participative learning and problem solving methodologies for Weighted enhancing learning\nexperiences. Responses Responses Percent 67 335 35.45% 1.To a great extent: 2.Moderate: 49 196 25.93% 3. Some what: 55 165 29.10% 4. Very little: 10 20 5.29% 5.Not at all: 8 4.23% 189 724 76.61% Total Weighted 17. Teachers encourage you to participate in extracurricular activities. Responses Responses **Percent** 1.Strongly agree: 49 245 25.93% 2.Agree: 54 216 28.57% 3.Neutral: 67 201 35.45% 4.Disagree: 10 20 5.29% 9 9 5. Strongly disagree: 4.76% Total 189 691 73.12% Weighted 18 . Efforts are made by the institute/ teachers to inculcate soft skills, life skills and employability skills to make you ready for the world of work. **Responses** Responses Percent