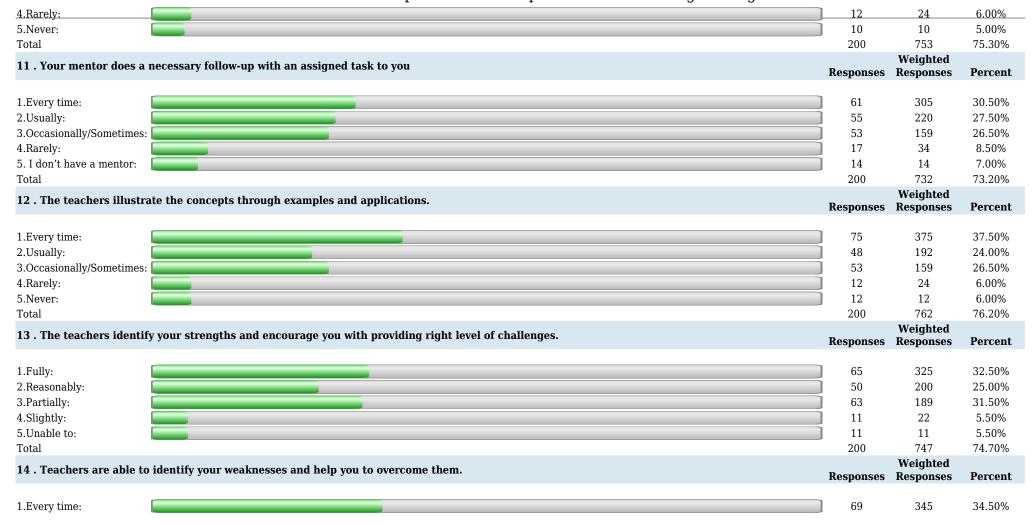

16 4.Rarely: 6.61% 5.Never: 5 5 4.13% Total 121 464 76.69% Weighted 11. Your mentor does a necessary follow-up with an assigned task to you **Responses** Responses Percent 1.Every time: 41 205 33.88% 2.Usually: 33 132 27.27% 3.Occasionally/Sometimes: 30 90 24.79% 4. Rarely: 10 20 8.26% 5. I don't have a mentor: 7 5.79% 454 Total 121 75.04% Weighted 12. The teachers illustrate the concepts through examples and applications. Responses Responses **Percent** 1.Every time: 48 240 39.67% 2.Usually: 2.7 108 22.31% 3.Occasionally/Sometimes: 36 29.75% 108 4. Rarely: 8 3.31% 5.Never: 6 6 4.96% Total 121 470 77.69% Weighted 13. The teachers identify your strengths and encourage you with providing right level of challenges. Responses Responses Percent 1.Fully: 40 200 33.06% 32 2. Reasonably: 128 26.45% 3. Partially: 36 108 29.75% 4.Slightly: 6 12 4.96% 5.Unable to: 7 5.79% 121 Total 455 75.21% Weighted 14. Teachers are able to identify your weaknesses and help you to overcome them. Responses Responses Percent 1.Every time: 40 200 33.06%