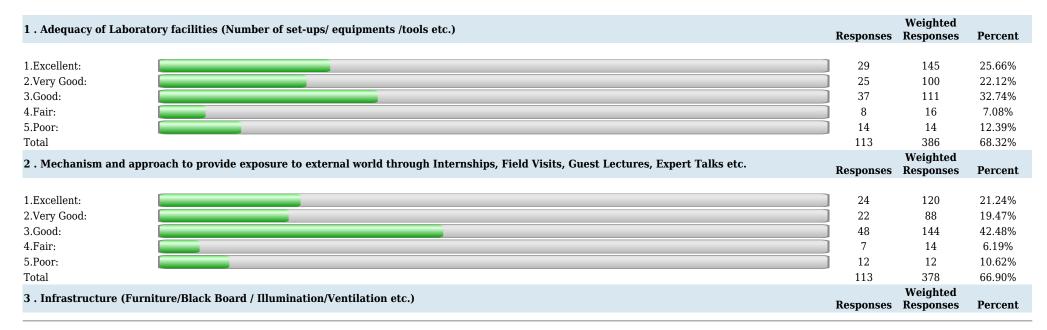

### S. B. Jain Institute of Technology, Management & Research, Nagpur

(Approved by AICTE, An Autonomous Institute) Affiliated to R. T. M. Nagpur University

| Department of | Computer | Science | and | Engineering |
|---------------|----------|---------|-----|-------------|
| P             |          |         |     |             |