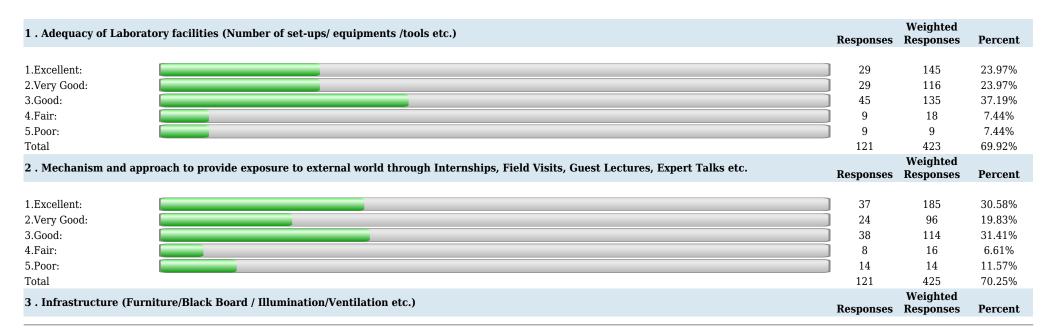

### **Survey Attainment Report**

#### **Survey Details**

| Survey: 23-24 EVEN VI SEM SSS IFS (Part A)                                                | Survey Type: Fresh Survey Survey For: Facility Feedback                               |  |
|-------------------------------------------------------------------------------------------|---------------------------------------------------------------------------------------|--|
| <b>Department:</b> Computer Science and Engineering                                       | Program: B.Tech. Computer Science and Engineering in Computer Science and Engineering |  |
| Report Summary: Number of people Responded / Total number of Responders: 121 / 136 People |                                                                                       |  |

















### Sir Shantilal Badjate Charitable Trust, Nagpur

S. B. Jain Institute of Technology, Management & Research, Nagpur

(Approved by AICTE, An Autonomous Institute) Affiliated to R. T. M. Nagpur University Department of Computer Science and Engineering





#### **Survey Attainment Report**

#### **Survey Details**

| Survey: 23-24 EVEN VI SEM SSS TLP (Part B)                                                | Survey Type: Fresh Survey Survey For: Facility Feedback                               |  |
|-------------------------------------------------------------------------------------------|---------------------------------------------------------------------------------------|--|
| <b>Department:</b> Computer Science and Engineering                                       | Pro