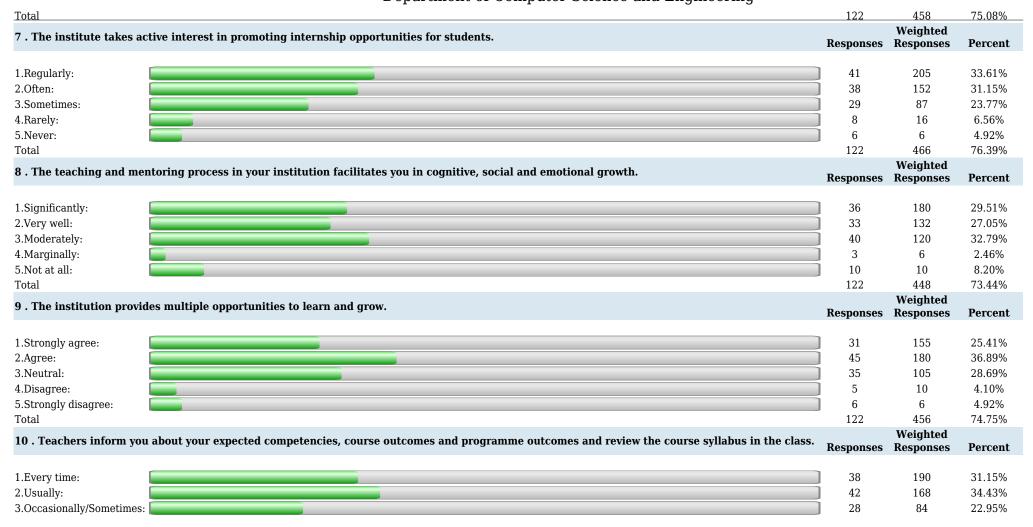

### **Survey Details**

| Survey: 23-24 ODD VII Sem SSS IFS                                                         | Survey Type: Fresh Survey                                                                    | Survey For: Facility Feedback |
|-------------------------------------------------------------------------------------------|----------------------------------------------------------------------------------------------|-------------------------------|
| <b>Department:</b> Computer Science and Engineering                                       | <b>Program:</b> B.Tech. Computer Science and Engineering in Computer Science and Engineering |                               |
| Report Summary: Number of people Responded / Total number of Responders: 122 / 140 People |                                                                                              |                               |

### Sir Shantilal Badjate Charitable Trust, Nagpur

### S. B. Jain Institute of Technology, Management & Research, Nagpur

(Approved by AICTE, An Autonomous Institute) Affiliated to R. T. M. Nagpur University

| Department of | Computer | Science | and | Engineering |
|---------------|----------|---------|-----|-------------|
| P             |          |         |     |             |

| 3.Good: | 42  | 126 | 34.43% |
|---------|-----|-----|--------|
| 4.Fair: | 5   | 10  | 4.10%  |
| 5.Poor: | 13  | 13  | 10.66% |
| Total   | 122 | 429 | 70.33% |