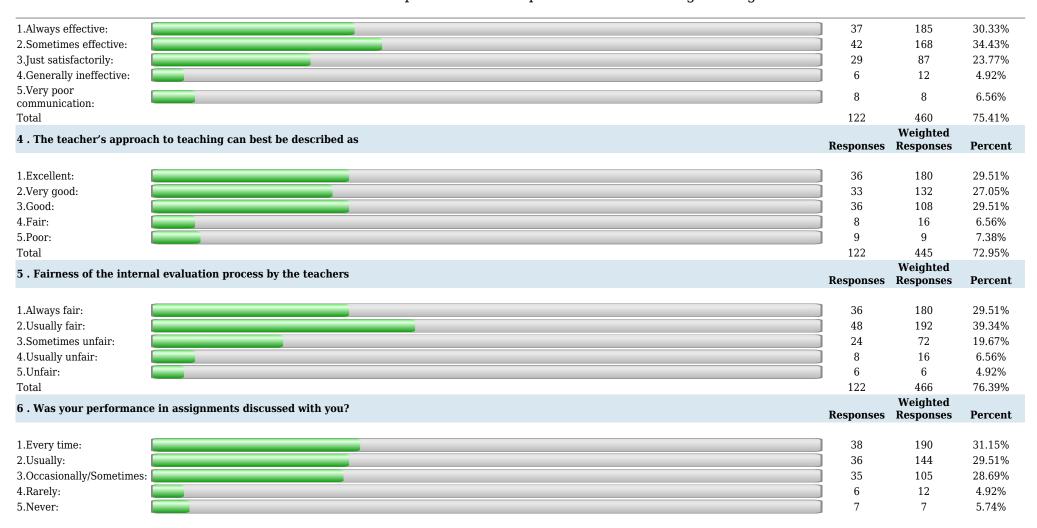

### **Survey Details**

| Survey: 23-24 ODD VII Sem SSS IFS                                                         | Survey Type: Fresh Survey                                                                    | Survey For: Facility Feedback |
|-------------------------------------------------------------------------------------------|----------------------------------------------------------------------------------------------|-------------------------------|
| <b>Department:</b> Computer Science and Engineering                                       | <b>Program:</b> B.Tech. Computer Science and Engineering in Computer Science and Engineering |                               |
| Report Summary: Number of people Responded / Total number of Responders: 122 / 140 People |                                                                                              |                               |

### Sir Shantilal Badjate Charitable Trust, Nagpur

### S. B. Jain Institute of Technology, Management & Research, Nagpur

(Approved by AICTE, An Autonomous Institute) Affiliated to R. T. M. Nagpur University

| Department of | Computer | Science | and | Engineering |
|---------------|----------|---------|-----|-------------|
| P             |          |         |     |             |

| 3.Good: | 42  | 126 | 34.43% |
|---------|-----|-----|--------|
| 4.Fair: | 5   | 10  | 4.10%  |
| 5.Poor: | 13  | 13  | 10.66% |
| Total   | 122 | 429 | 70.33% |