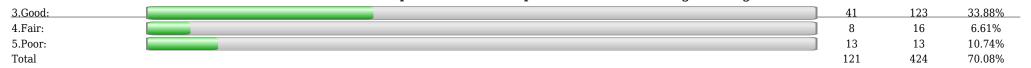

### **Survey Details**

| Survey: 23-24 ODD VII Sem SSS IFS                                                         | Survey Type: Fresh Survey                                                                    | Survey For: Facility Feedback |
|-------------------------------------------------------------------------------------------|----------------------------------------------------------------------------------------------|-------------------------------|
| <b>Department:</b> Computer Science and Engineering                                       | <b>Program:</b> B.Tech. Computer Science and Engineering in Computer Science and Engineering |                               |
| Report Summary: Number of people Responded / Total number of Responders: 122 / 140 People |                                                                                              |                               |

### Sir Shantilal Badjate Charitable Trust, Nagpur

### S. B. Jain Institute of Technology, Management & Research, Nagpur

(Approved by AICTE, An Autonomous Institute) Affiliated to R. T. M. Nagpur University

| Department of | Computer | Science | and | Engineering |
|---------------|----------|---------|-----|-------------|
| P             |          |         |     |             |

| 3.Good: | 42  | 126 | 34.43% |
|---------|-----|-----|--------|
| 4.Fair: | 5   | 10  | 4.10%  |
| 5.Poor: | 13  | 13  | 10.66% |
| Total   | 122 | 429 | 70.33% |