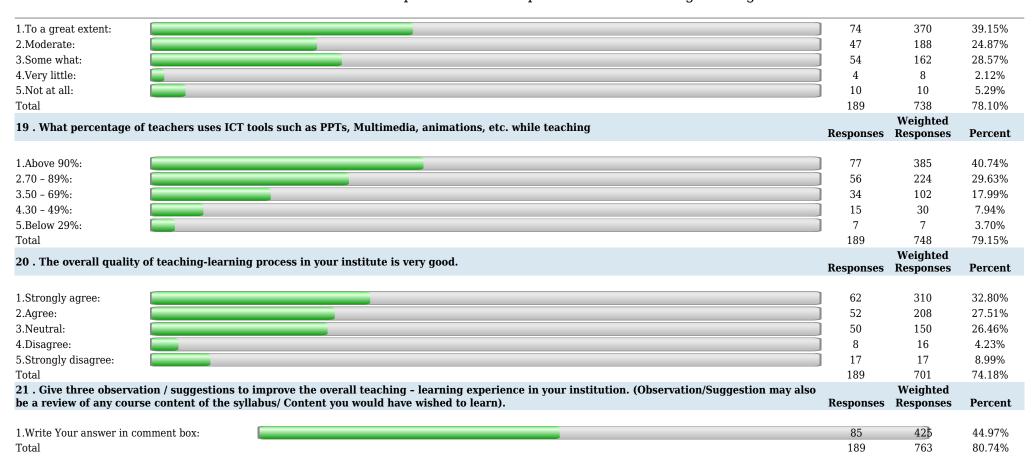

Department of Computer Science and Engineering 2.Usually: 46 184 24.34% 3.Occasionally/Sometimes: 47 141 24.87% 4. Rarely: 13 26 6.88% 5.Never: 11 11 5.82% 189 722 Total 76.40% 15. The institution makes effort to engage students in the monitoring, review and continuous quality improvement of the teaching learning Weighted **Responses** Responses process.\n Percent 1.Strongly agree: 67 335 35.45% 2.Agree: 52 208 27.51% 3. Neutral: 52 156 27.51% 4.Disagree: 8 16 4.23% 5.Strongly disagree: 10 10 5.29% Total 189 725 76.72% 16. The institute/ teachers use student centric methods, such as experiential learning, participative learning and problem solving methodologies for Weighted enhancing learning\nexperiences. Responses Responses Percent 67 335 35.45% 1.To a great extent: 2.Moderate: 49 196 25.93% 3. Some what: 55 165 29.10% 4. Very little: 10 20 5.29% 5.Not at all: 8 4.23% 189 724 76.61% Total Weighted 17. Teachers encourage you to participate in extracurricular activities. Responses Responses **Percent** 1.Strongly agree: 49 245 25.93% 2.Agree: 54 216 28.57% 3.Neutral: 67 201 35.45% 4.Disagree: 10 20 5.29% 9 9 5. Strongly disagree: 4.76% Total 189 691 73.12% Weighted 18 . Efforts are made by the institute/ teachers to inculcate soft skills, life skills and employability skills to make you ready for the world of work. **Responses** Responses Percent