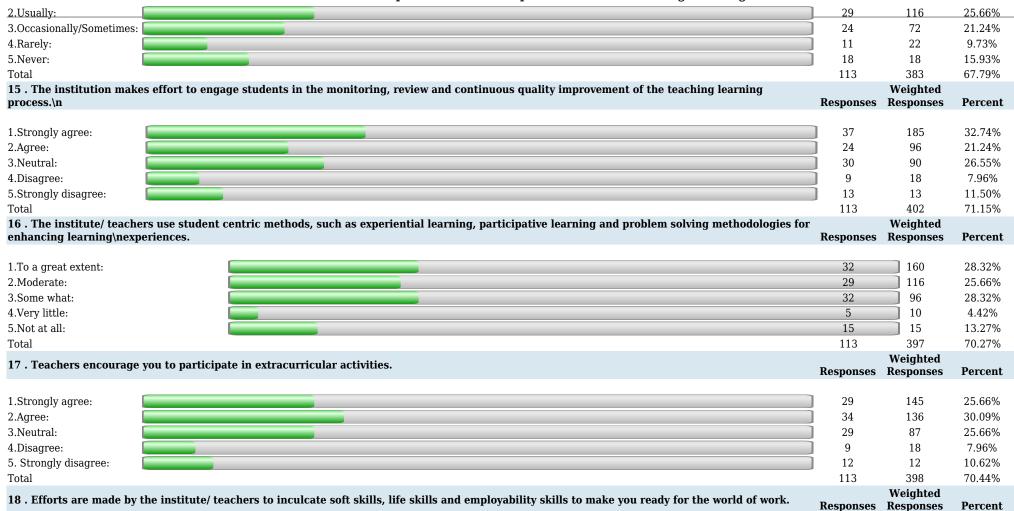

Department of Computer Science and Engineering 2.Usually: 46 184 24.34% 3.Occasionally/Sometimes: 47 141 24.87% 4. Rarely: 13 26 6.88% 5.Never: 11 11 5.82% 189 722 Total 76.40% 15. The institution makes effort to engage students in the monitoring, review and continuous quality improvement of the teaching learning Weighted **Responses** Responses process.\n Percent 1.Strongly agree: 67 335 35.45% 2.Agree: 52 208 27.51% 3. Neutral: 52 156 27.51% 4.Disagree: 8 16 4.23% 5.Strongly disagree: 10 10 5.29% Total 189 725 76.72% 16. The institute/ teachers use student centric methods, such as experiential learning, participative learning and problem solving methodologies for Weighted enhancing learning\nexperiences. Responses Responses Percent 67 335 35.45% 1.To a great extent: 2.Moderate: 49 196 25.93% 3. Some what: 55 165 29.10% 4. Very little: 10 20 5.29% 5.Not at all: 8 4.23% 189 724 76.61% Total Weighted 17. Teachers encourage you to participate in extracurricular activities. Responses Responses **Percent** 1.Strongly agree: 49 245 25.93% 2.Agree: 54 216 28.57% 3.Neutral: 67 201 35.45% 4.Disagree: 10 20 5.29% 9 9 5. Strongly disagree: 4.76% Total 189 691 73.12% Weighted 18 . Efforts are made by the institute/ teachers to inculcate soft skills, life skills and employability skills to make you ready for the world of work. **Responses** Responses Percent