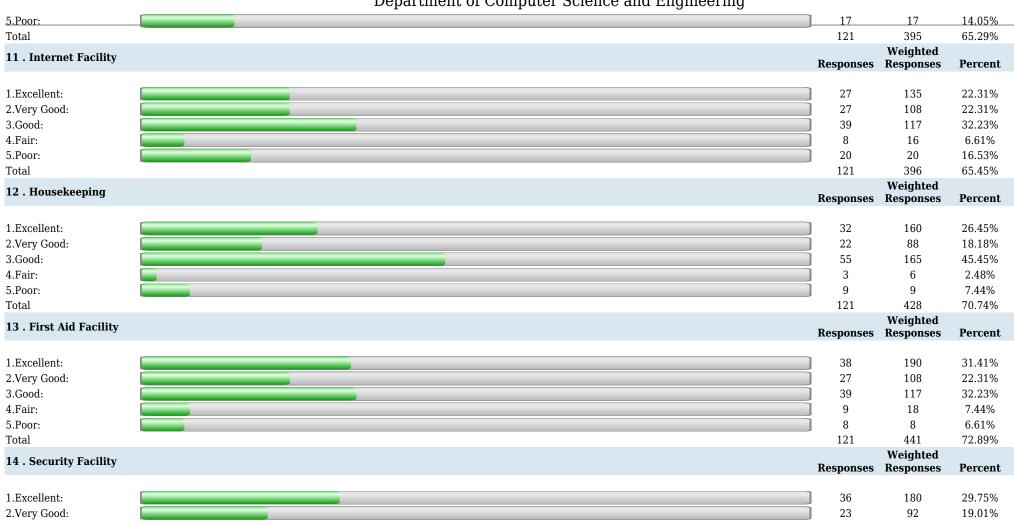

### S. B. Jain Institute of Technology, Management & Research, Nagpur

(Approved by AICTE, An Autonomous Institute) Affiliated to R. T. M. Nagpur University

| Department of | Computer | Science | and | Engineering |
|---------------|----------|---------|-----|-------------|
| P             |          |         |     |             |

| 3.Good: | 42  | 126 | 34.43% |
|---------|-----|-----|--------|
| 4.Fair: | 5   | 10  | 4.10%  |
| 5.Poor: | 13  | 13  | 10.66% |
| Total   | 122 | 429 | 70.33% |