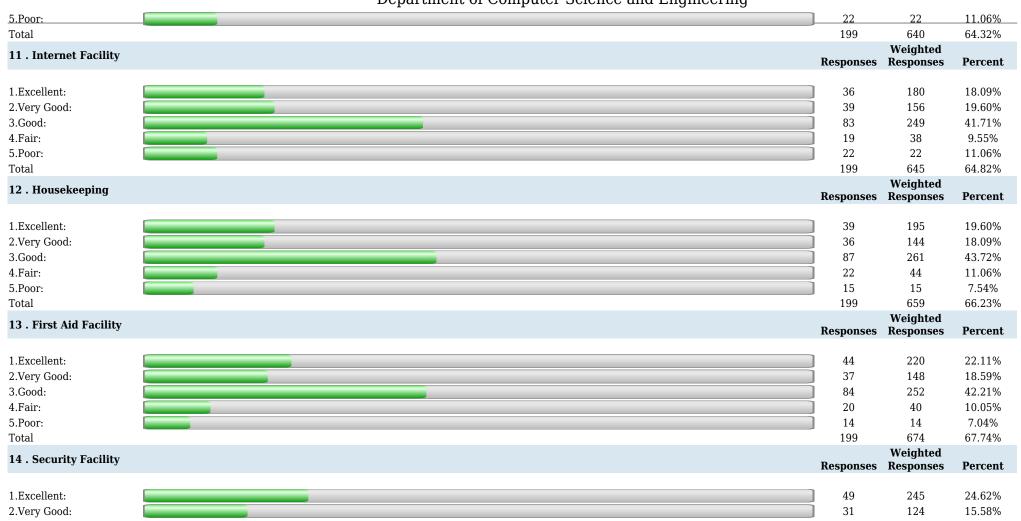

### S. B. Jain Institute of Technology, Management & Research, Nagpur (Approved by AICTE, An Autonomous Institute) Affiliated to R. T. M. Nagpur University

| 3.Good: | 94  | 282 | 47.24%                   |
|---------|-----|-----|--------------------------|
| 4.Fair: | 15  | 30  | 7.54%                    |
| 5.Poor: | 10  | 10  | 7.54%<br>5.03%<br>69.45% |
| Total   | 199 | 691 | 69.45%                   |