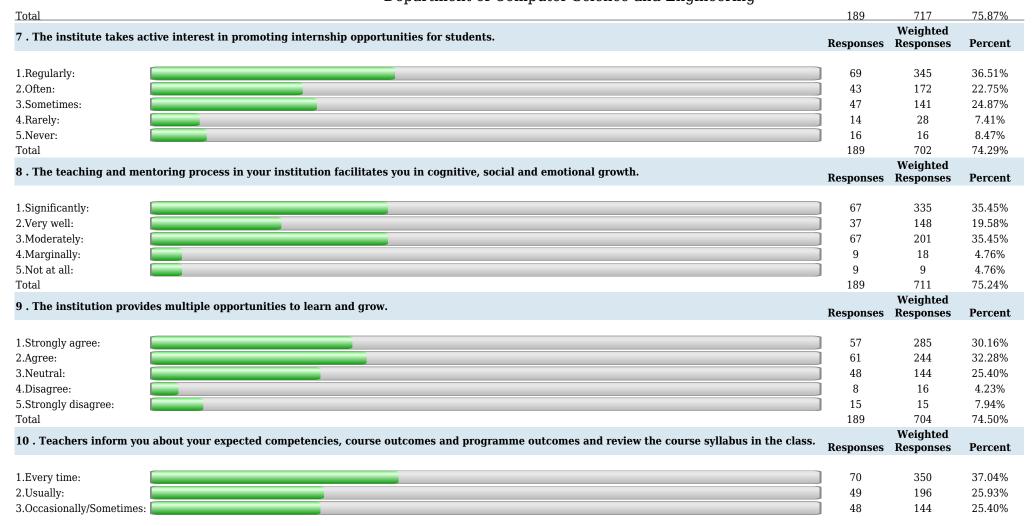

Department of Computer Science and Engineering 2.Usually: 46 184 24.34% 3.Occasionally/Sometimes: 47 141 24.87% 4. Rarely: 13 26 6.88% 5.Never: 11 11 5.82% 189 722 Total 76.40% 15. The institution makes effort to engage students in the monitoring, review and continuous quality improvement of the teaching learning Weighted **Responses** Responses process.\n Percent 1.Strongly agree: 67 335 35.45% 2.Agree: 52 208 27.51% 3. Neutral: 52 156 27.51% 4.Disagree: 8 16 4.23% 5.Strongly disagree: 10 10 5.29% Total 189 725 76.72% 16. The institute/ teachers use student centric methods, such as experiential learning, participative learning and problem solving methodologies for Weighted enhancing learning\nexperiences. Responses Responses Percent 67 335 35.45% 1.To a great extent: 2.Moderate: 49 196 25.93% 3. Some what: 55 165 29.10% 4. Very little: 10 20 5.29% 5.Not at all: 8 4.23% 189 724 76.61% Total Weighted 17. Teachers encourage you to participate in extracurricular activities. Responses Responses **Percent** 1.Strongly agree: 49 245 25.93% 2.Agree: 54 216 28.57% 3.Neutral: 67 201 35.45% 4.Disagree: 10 20 5.29% 9 9 5. Strongly disagree: 4.76% Total 189 691 73.12% Weighted 18 . Efforts are made by the institute/ teachers to inculcate soft skills, life skills and employability skills to make you ready for the world of work. **Responses** Responses Percent