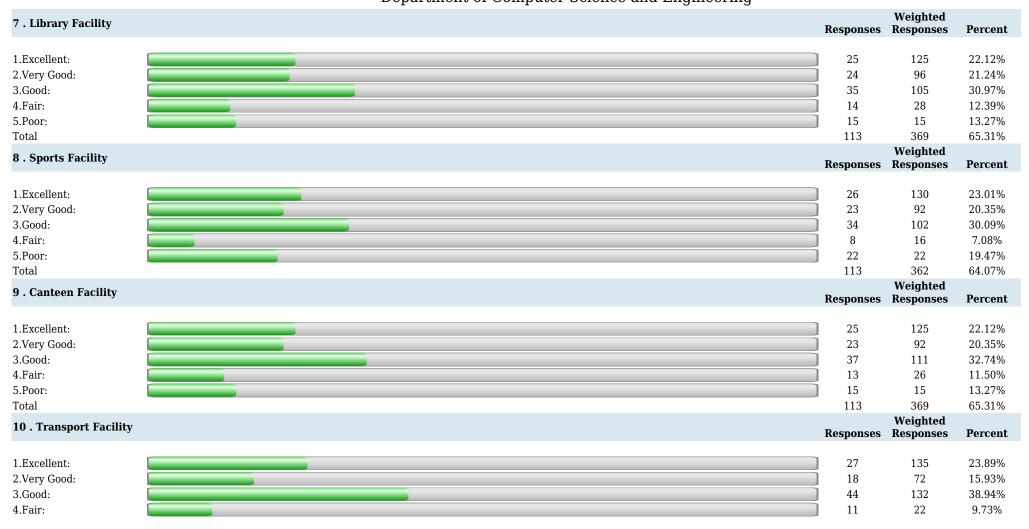

### S. B. Jain Institute of Technology, Management & Research, Nagpur

(Approved by AICTE, An Autonomous Institute) Affiliated to R. T. M. Nagpur University

| Department of | Computer | Science | and | Engineering |
|---------------|----------|---------|-----|-------------|
| P             |          |         |     |             |