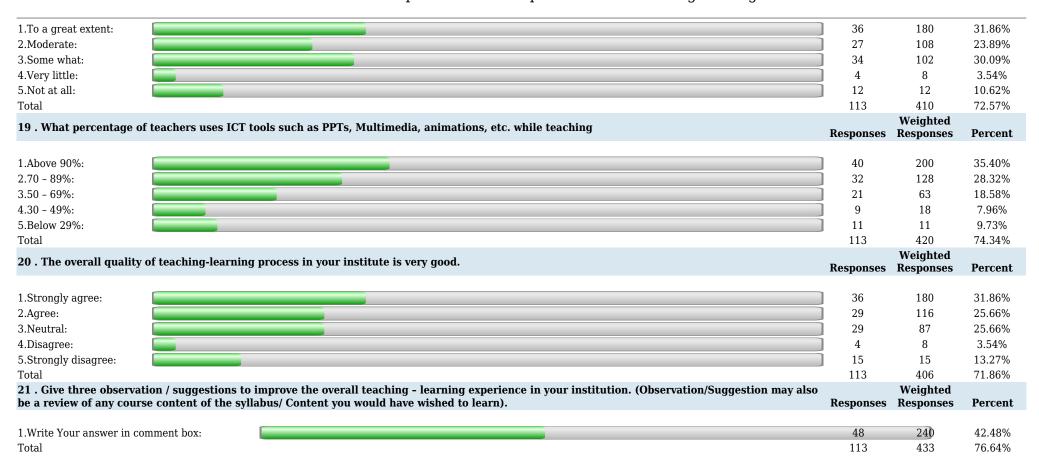

Department of Computer Science and Engineering 2.Usually: 46 184 24.34% 3.Occasionally/Sometimes: 47 141 24.87% 4. Rarely: 13 26 6.88% 5.Never: 11 11 5.82% 189 722 Total 76.40% 15. The institution makes effort to engage students in the monitoring, review and continuous quality improvement of the teaching learning Weighted **Responses** Responses process.\n Percent 1.Strongly agree: 67 335 35.45% 2.Agree: 52 208 27.51% 3. Neutral: 52 156 27.51% 4.Disagree: 8 16 4.23% 5.Strongly disagree: 10 10 5.29% Total 189 725 76.72% 16. The institute/ teachers use student centric methods, such as experiential learning, participative learning and problem solving methodologies for Weighted enhancing learning\nexperiences. Responses Responses Percent 67 335 35.45% 1.To a great extent: 2.Moderate: 49 196 25.93% 3. Some what: 55 165 29.10% 4. Very little: 10 20 5.29% 5.Not at all: 8 4.23% 189 724 76.61% Total Weighted 17. Teachers encourage you to participate in extracurricular activities. Responses Responses **Percent** 1.Strongly agree: 49 245 25.93% 2.Agree: 54 216 28.57% 3.Neutral: 67 201 35.45% 4.Disagree: 10 20 5.29% 9 9 5. Strongly disagree: 4.76% Total 189 691 73.12% Weighted 18 . Efforts are made by the institute/ teachers to inculcate soft skills, life skills and employability skills to make you ready for the world of work. **Responses** Responses Percent