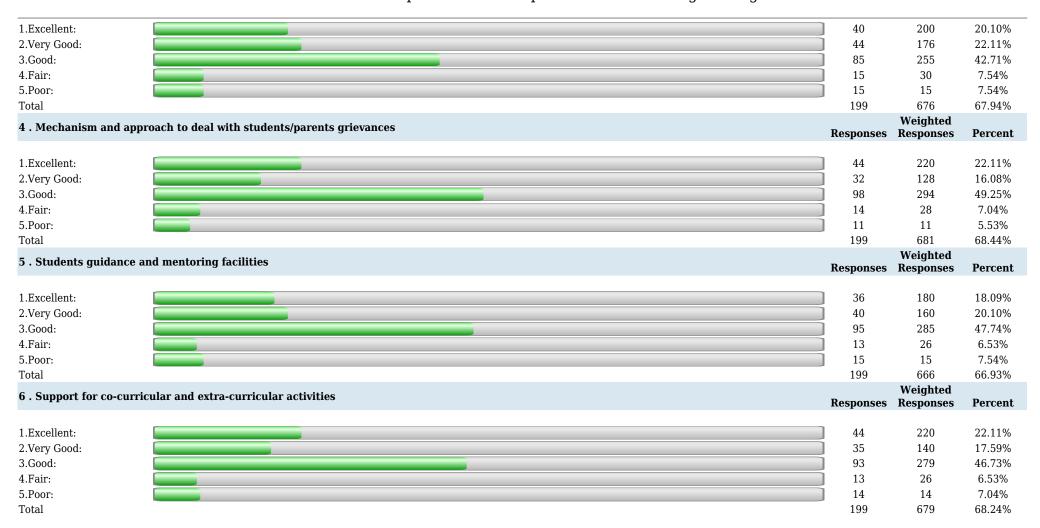

### S. B. Jain Institute of Technology, Management & Research, Nagpur (Approved by AICTE, An Autonomous Institute) Affiliated to R. T. M. Nagpur University

| 3.Good: | 94  | 282 | 47.24%                   |
|---------|-----|-----|--------------------------|
| 4.Fair: | 15  | 30  | 7.54%                    |
| 5.Poor: | 10  | 10  | 7.54%<br>5.03%<br>69.45% |
| Total   | 199 | 691 | 69.45%                   |