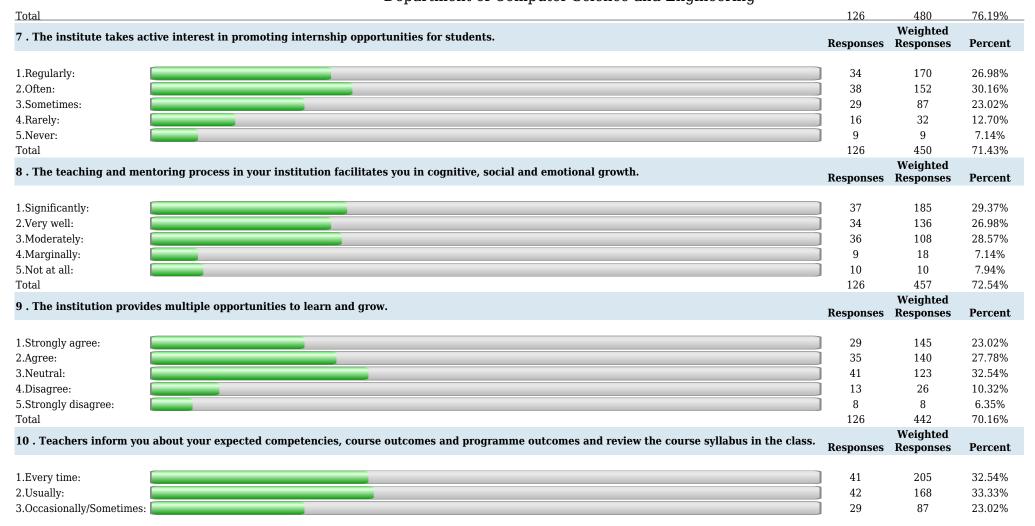

### S. B. Jain Institute of Technology, Management & Research, Nagpur (Approved by AICTE, An Autonomous Institute) Affiliated to R. T. M. Nagpur University

| 3.Good: | 94  | 282 | 47.24%                   |
|---------|-----|-----|--------------------------|
| 4.Fair: | 15  | 30  | 7.54%                    |
| 5.Poor: | 10  | 10  | 7.54%<br>5.03%<br>69.45% |
| Total   | 199 | 691 | 69.45%                   |