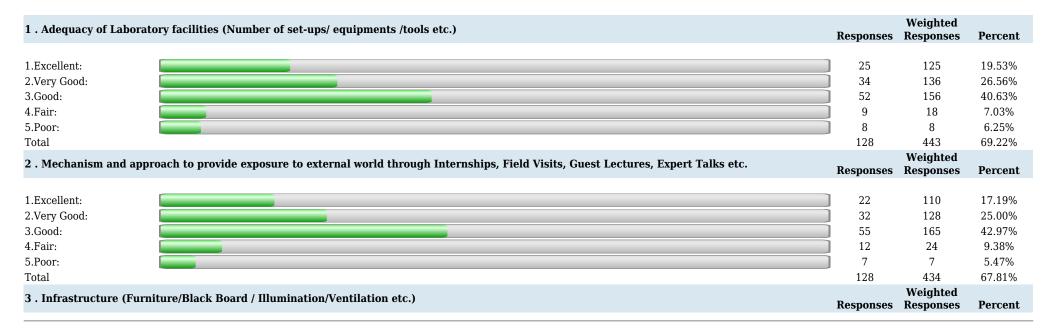

### **Survey Details**

| Survey: 23-24 ODD V SEM SSS IFS                                                           | Survey Type: Fresh Survey                                                                    | Survey For: Facility Feedback |
|-------------------------------------------------------------------------------------------|----------------------------------------------------------------------------------------------|-------------------------------|
| <b>Department:</b> Computer Science and Engineering                                       | <b>Program:</b> B.Tech. Computer Science and Engineering in Computer Science and Engineering |                               |
| Report Summary: Number of people Responded / Total number of Responders: 128 / 137 People |                                                                                              |                               |

### S. B. Jain Institute of Technology, Management & Research, Nagpur

(Approved by AICTE, An Autonomous Institute) Affiliated to R. T. M. Nagpur University

| 3.Good: | 47  | 141 | 36.72% |
|---------|-----|-----|--------|
| 4.Fair: | 7   | 14  | 5.47%  |
| 5.Poor: | 11  | 11  | 8.59%  |
| Total   | 128 | 449 | 70.16% |