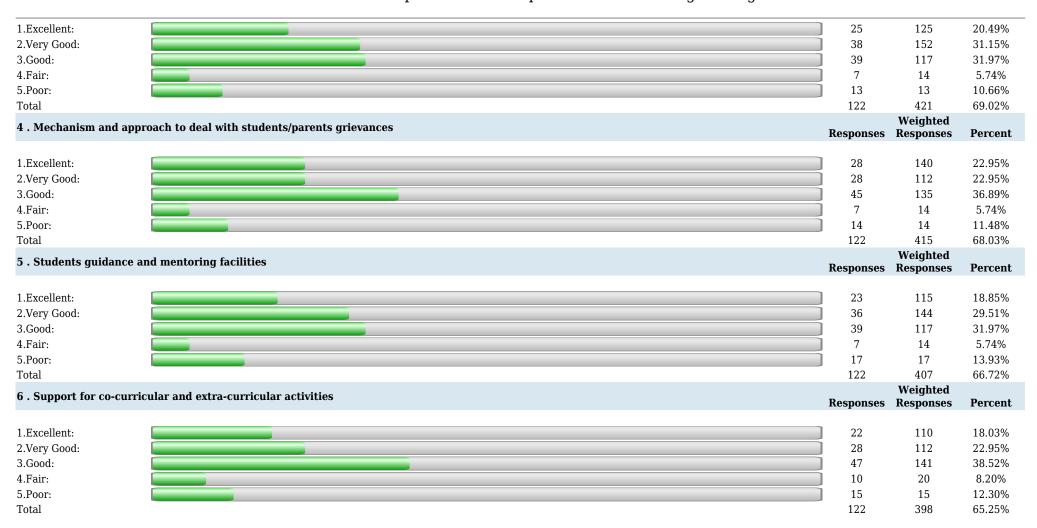

### **Survey Details**

| Survey: 23-24 ODD VII Sem SSS IFS                                                         | Survey Type: Fresh Survey                                                                    | Survey For: Facility Feedback |
|-------------------------------------------------------------------------------------------|----------------------------------------------------------------------------------------------|-------------------------------|
| <b>Department:</b> Computer Science and Engineering                                       | <b>Program:</b> B.Tech. Computer Science and Engineering in Computer Science and Engineering |                               |
| Report Summary: Number of people Responded / Total number of Responders: 122 / 140 People |                                                                                              |                               |

### Sir Shantilal Badjate Charitable Trust, Nagpur

### S. B. Jain Institute of Technology, Management & Research, Nagpur

(Approved by AICTE, An Autonomous Institute) Affiliated to R. T. M. Nagpur University

| Department of | Computer | Science | and | Engineering |
|---------------|----------|---------|-----|-------------|
| P             |          |         |     |             |

| 3.Good: | 42  | 126 | 34.43% |
|---------|-----|-----|--------|
| 4.Fair: | 5   | 10  | 4.10%  |
| 5.Poor: | 13  | 13  | 10.66% |
| Total   | 122 | 429 | 70.33% |