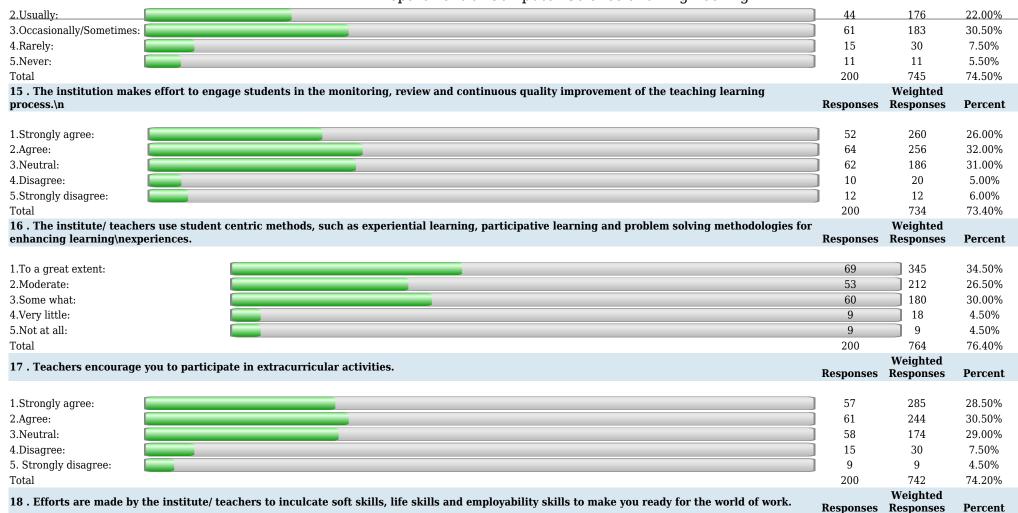

Department of Computer Science and Engineering 2.Usually: 46 184 24.34% 3.Occasionally/Sometimes: 47 141 24.87% 4. Rarely: 13 26 6.88% 5.Never: 11 11 5.82% 189 722 Total 76.40% 15. The institution makes effort to engage students in the monitoring, review and continuous quality improvement of the teaching learning Weighted **Responses** Responses process.\n Percent 1.Strongly agree: 67 335 35.45% 2.Agree: 52 208 27.51% 3. Neutral: 52 156 27.51% 4.Disagree: 8 16 4.23% 5.Strongly disagree: 10 10 5.29% Total 189 725 76.72% 16. The institute/ teachers use student centric methods, such as experiential learning, participative learning and problem solving methodologies for Weighted enhancing learning\nexperiences. Responses Responses Percent 67 335 35.45% 1.To a great extent: 2.Moderate: 49 196 25.93% 3. Some what: 55 165 29.10% 4. Very little: 10 20 5.29% 5.Not at all: 8 4.23% 189 724 76.61% Total Weighted 17. Teachers encourage you to participate in extracurricular activities. Responses Responses **Percent** 1.Strongly agree: 49 245 25.93% 2.Agree: 54 216 28.57% 3.Neutral: 67 201 35.45% 4.Disagree: 10 20 5.29% 9 9 5. Strongly disagree: 4.76% Total 189 691 73.12% Weighted 18 . Efforts are made by the institute/ teachers to inculcate soft skills, life skills and employability skills to make you ready for the world of work. **Responses** Responses Percent