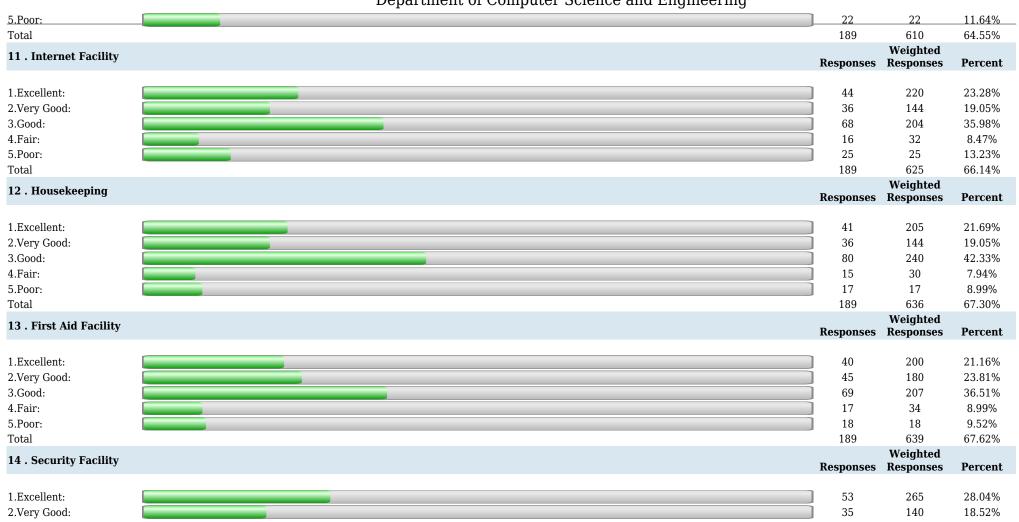

### **Survey Details**

| Survey: 23-24 EVEN IV Sem SSS IFS (Part A)                                                | Survey Type: Fresh Survey                                                                    | Survey For: Facility Feedback |  |
|-------------------------------------------------------------------------------------------|----------------------------------------------------------------------------------------------|-------------------------------|--|
| <b>Department:</b> Computer Science and Engineering                                       | <b>Program:</b> B.Tech. Computer Science and Engineering in Computer Science and Engineering |                               |  |
| Report Summary: Number of people Responded / Total number of Responders: 189 / 208 People |                                                                                              |                               |  |

### Sir Shantilal Badjate Charitable Trust, Nagpur

S. B. Jain Institute of Technology, Management & Research, Nagpur

(Approved by AICTE, An Autonomous Institute) Affiliated to R. T. M. Nagpur University

| Department of  | Computer   | Science  | and  | Engineerin | ια |
|----------------|------------|----------|------|------------|----|
| Dopar union or | COLLIPATOL | 00101100 | arra |            | -9 |

| 3.Good: | 73  | 219 | 38.62% |
|---------|-----|-----|--------|
| 4.Fair: | 14  | 28  | 7.41%  |
| 5.Poor: | 14  | 14  | 7.41%  |
| Total   | 189 | 666 | 70.48% |