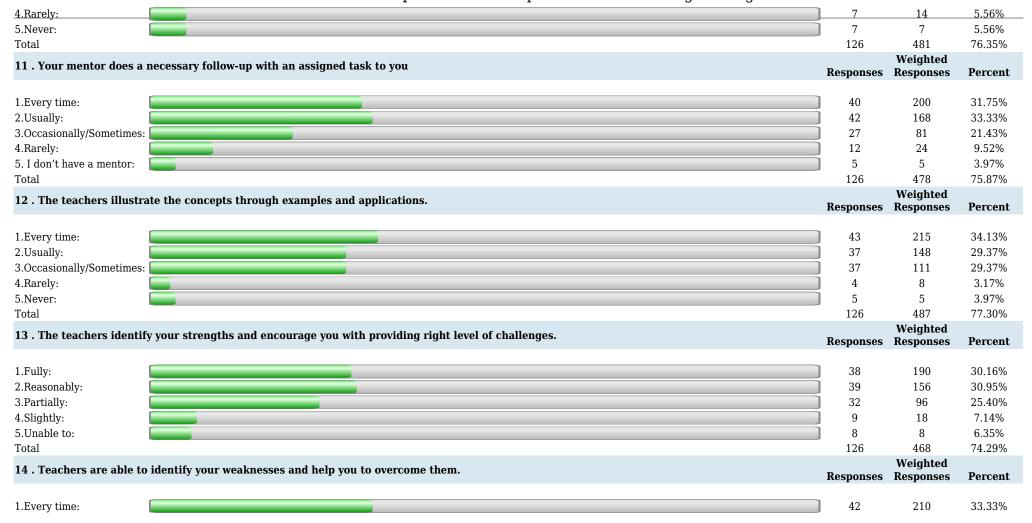

16 4.Rarely: 6.61% 5.Never: 5 5 4.13% Total 121 464 76.69% Weighted 11. Your mentor does a necessary follow-up with an assigned task to you **Responses** Responses Percent 1.Every time: 41 205 33.88% 2.Usually: 33 132 27.27% 3.Occasionally/Sometimes: 30 90 24.79% 4. Rarely: 10 20 8.26% 5. I don't have a mentor: 7 5.79% 454 Total 121 75.04% Weighted 12. The teachers illustrate the concepts through examples and applications. Responses Responses **Percent** 1.Every time: 48 240 39.67% 2.Usually: 2.7 108 22.31% 3.Occasionally/Sometimes: 36 29.75% 108 4. Rarely: 8 3.31% 5.Never: 6 6 4.96% Total 121 470 77.69% Weighted 13. The teachers identify your strengths and encourage you with providing right level of challenges. Responses Responses Percent 1.Fully: 40 200 33.06% 32 2. Reasonably: 128 26.45% 3. Partially: 36 108 29.75% 4.Slightly: 6 12 4.96% 5.Unable to: 7 5.79% 121 Total 455 75.21% Weighted 14. Teachers are able to identify your weaknesses and help you to overcome them. Responses Responses Percent 1.Every time: 40 200 33.06%