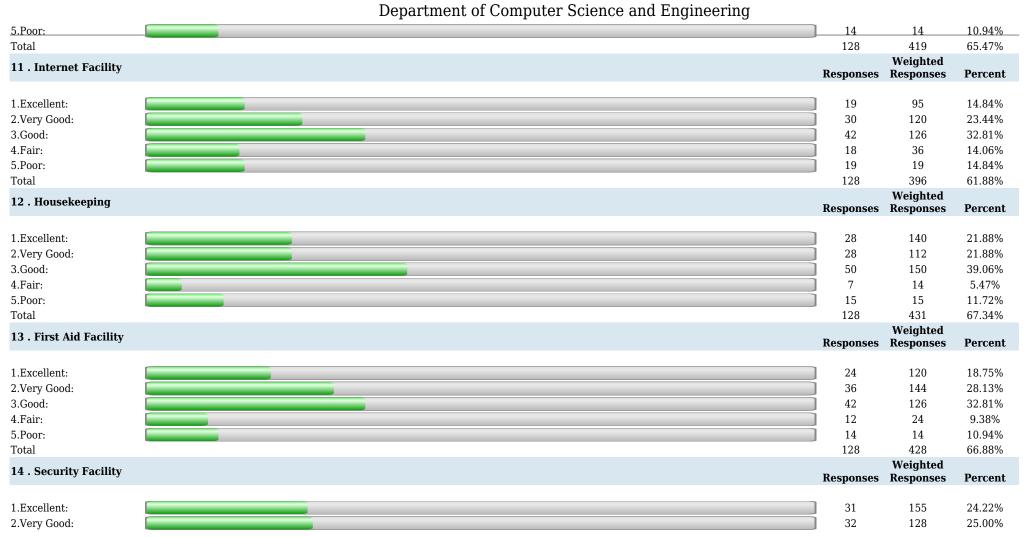

### **Survey Details**

| Survey: 23-24 ODD V SEM SSS IFS                                                           | Survey Type: Fresh Survey                                                                    | Survey For: Facility Feedback |
|-------------------------------------------------------------------------------------------|----------------------------------------------------------------------------------------------|-------------------------------|
| <b>Department:</b> Computer Science and Engineering                                       | <b>Program:</b> B.Tech. Computer Science and Engineering in Computer Science and Engineering |                               |
| Report Summary: Number of people Responded / Total number of Responders: 128 / 137 People |                                                                                              |                               |

### S. B. Jain Institute of Technology, Management & Research, Nagpur

(Approved by AICTE, An Autonomous Institute) Affiliated to R. T. M. Nagpur University

| 3.Good: | 47  | 141 | 36.72% |
|---------|-----|-----|--------|
| 4.Fair: | 7   | 14  | 5.47%  |
| 5.Poor: | 11  | 11  | 8.59%  |
| Total   | 128 | 449 | 70.16% |