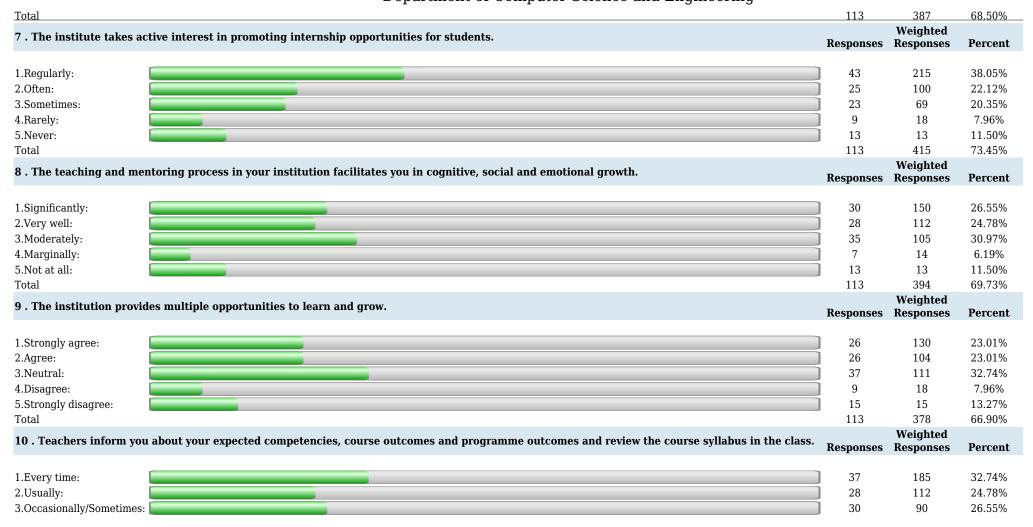

| 3.Good: | 44  | 132 | 38.94% |
|---------|-----|-----|--------|
| 4.Fair: | 9   | 18  | 7.96%  |
| 5.Poor: | 15  | 15  | 13.27% |
| Total   | 113 | 370 | 65.49% |