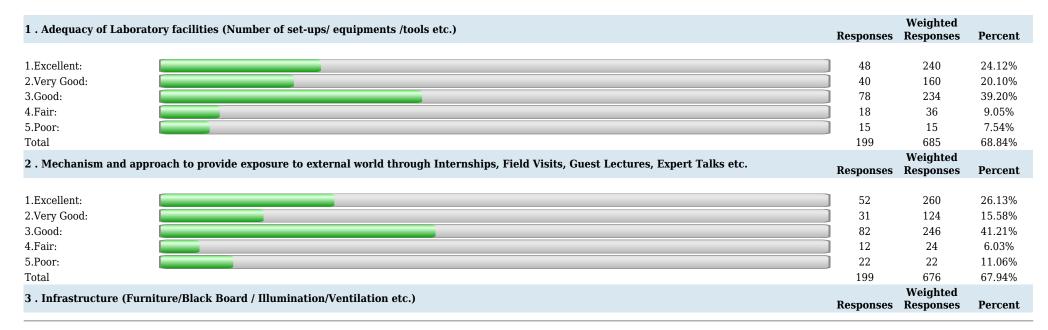

### **Survey Details**

| Survey: 23-24 ODD III SEM SSS IFS                                                         | Survey Type: Fresh Survey                                                                    | Survey For: Facility Feedback |
|-------------------------------------------------------------------------------------------|----------------------------------------------------------------------------------------------|-------------------------------|
| <b>Department:</b> Computer Science and Engineering                                       | <b>Program:</b> B.Tech. Computer Science and Engineering in Computer Science and Engineering |                               |
| Report Summary: Number of people Responded / Total number of Responders: 199 / 208 People |                                                                                              |                               |

### S. B. Jain Institute of Technology, Management & Research, Nagpur (Approved by AICTE, An Autonomous Institute) Affiliated to R. T. M. Nagpur University

| 3.Good: | 94  | 282 | 47.24%                   |
|---------|-----|-----|--------------------------|
| 4.Fair: | 15  | 30  | 7.54%                    |
| 5.Poor: | 10  | 10  | 7.54%<br>5.03%<br>69.45% |
| Total   | 199 | 691 | 69.45%                   |