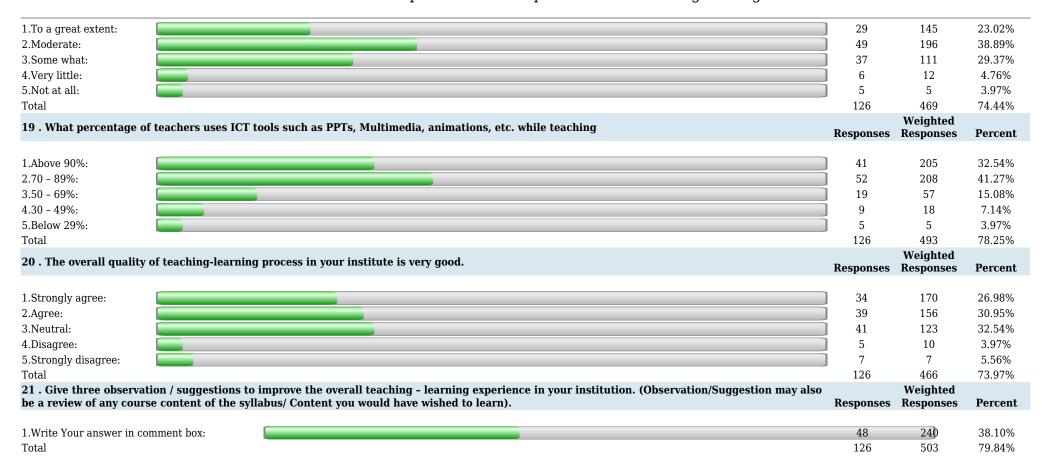

Department of Computer Science and Engineering 2.Usually: 46 184 24.34% 3.Occasionally/Sometimes: 47 141 24.87% 4. Rarely: 13 26 6.88% 5.Never: 11 11 5.82% 189 722 Total 76.40% 15. The institution makes effort to engage students in the monitoring, review and continuous quality improvement of the teaching learning Weighted **Responses** Responses process.\n Percent 1.Strongly agree: 67 335 35.45% 2.Agree: 52 208 27.51% 3. Neutral: 52 156 27.51% 4.Disagree: 8 16 4.23% 5.Strongly disagree: 10 10 5.29% Total 189 725 76.72% 16. The institute/ teachers use student centric methods, such as experiential learning, participative learning and problem solving methodologies for Weighted enhancing learning\nexperiences. Responses Responses Percent 67 335 35.45% 1.To a great extent: 2.Moderate: 49 196 25.93% 3. Some what: 55 165 29.10% 4. Very little: 10 20 5.29% 5.Not at all: 8 4.23% 189 724 76.61% Total Weighted 17. Teachers encourage you to participate in extracurricular activities. Responses Responses **Percent** 1.Strongly agree: 49 245 25.93% 2.Agree: 54 216 28.57% 3.Neutral: 67 201 35.45% 4.Disagree: 10 20 5.29% 9 9 5. Strongly disagree: 4.76% Total 189 691 73.12% Weighted 18 . Efforts are made by the institute/ teachers to inculcate soft skills, life skills and employability skills to make you ready for the world of work. **Responses** Responses Percent