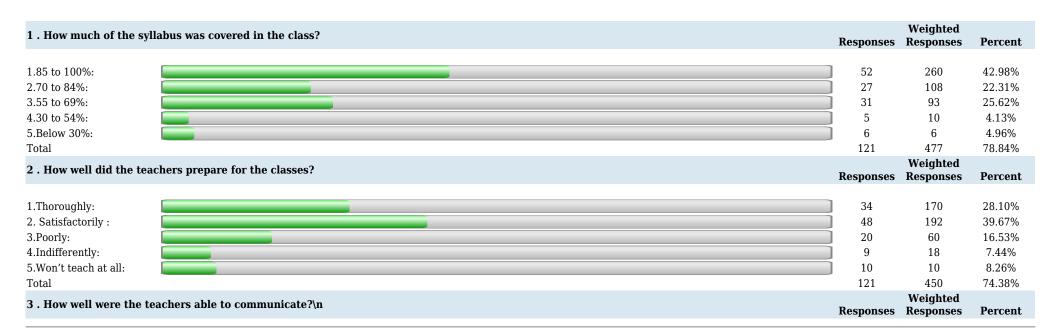

#### **Survey Details**

| Survey: 23-24 EVEN VI SEM SSS IFS (Part A)                                                | Survey Type: Fresh Survey Survey For: Facility Feedback                               |  |
|-------------------------------------------------------------------------------------------|---------------------------------------------------------------------------------------|--|
| <b>Department:</b> Computer Science and Engineering                                       | Program: B.Tech. Computer Science and Engineering in Computer Science and Engineering |  |
| Report Summary: Number of people Responded / Total number of Responders: 121 / 136 People |                                                                                       |  |

### Sir Shantilal Badjate Charitable Trust, Nagpur

S. B. Jain Institute of Technology, Management & Research, Nagpur

(Approved by AICTE, An Autonomous Institute) Affiliated to R. T. M. Nagpur University Department of Computer Science and Engineering