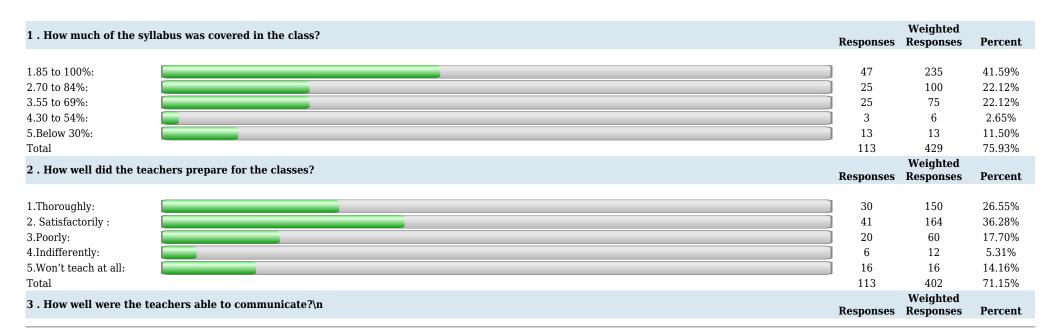

| 3.Good: | 44  | 132 | 38.94% |
|---------|-----|-----|--------|
| 4.Fair: | 9   | 18  | 7.96%  |
| 5.Poor: | 15  | 15  | 13.27% |
| Total   | 113 | 370 | 65.49% |