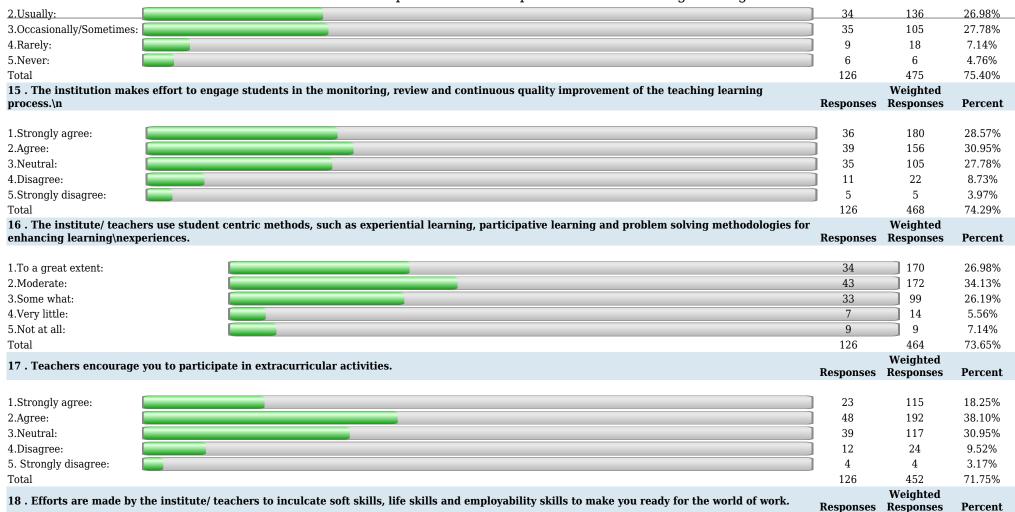

Department of Computer Science and Engineering 2.Usually: 46 184 24.34% 3.Occasionally/Sometimes: 47 141 24.87% 4. Rarely: 13 26 6.88% 5.Never: 11 11 5.82% 189 722 Total 76.40% 15. The institution makes effort to engage students in the monitoring, review and continuous quality improvement of the teaching learning Weighted **Responses** Responses process.\n Percent 1.Strongly agree: 67 335 35.45% 2.Agree: 52 208 27.51% 3. Neutral: 52 156 27.51% 4.Disagree: 8 16 4.23% 5.Strongly disagree: 10 10 5.29% Total 189 725 76.72% 16. The institute/ teachers use student centric methods, such as experiential learning, participative learning and problem solving methodologies for Weighted enhancing learning\nexperiences. Responses Responses Percent 67 335 35.45% 1.To a great extent: 2.Moderate: 49 196 25.93% 3. Some what: 55 165 29.10% 4. Very little: 10 20 5.29% 5.Not at all: 8 4.23% 189 724 76.61% Total Weighted 17. Teachers encourage you to participate in extracurricular activities. Responses Responses **Percent** 1.Strongly agree: 49 245 25.93% 2.Agree: 54 216 28.57% 3.Neutral: 67 201 35.45% 4.Disagree: 10 20 5.29% 9 9 5. Strongly disagree: 4.76% Total 189 691 73.12% Weighted 18 . Efforts are made by the institute/ teachers to inculcate soft skills, life skills and employability skills to make you ready for the world of work. **Responses** Responses Percent