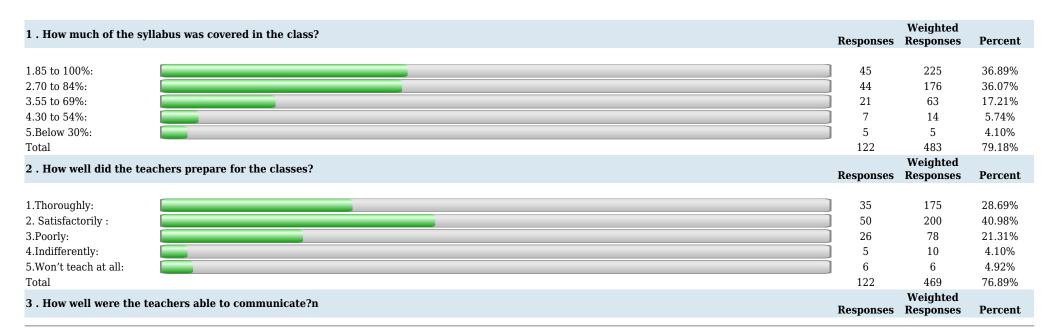

Department of Computer Science and Engineering 2.Usually: 46 184 24.34% 3.Occasionally/Sometimes: 47 141 24.87% 4. Rarely: 13 26 6.88% 5.Never: 11 11 5.82% 189 722 Total 76.40% 15. The institution makes effort to engage students in the monitoring, review and continuous quality improvement of the teaching learning Weighted **Responses** Responses process.\n Percent 1.Strongly agree: 67 335 35.45% 2.Agree: 52 208 27.51% 3. Neutral: 52 156 27.51% 4.Disagree: 8 16 4.23% 5.Strongly disagree: 10 10 5.29% Total 189 725 76.72% 16. The institute/ teachers use student centric methods, such as experiential learning, participative learning and problem solving methodologies for Weighted enhancing learning\nexperiences. Responses Responses Percent 67 335 35.45% 1.To a great extent: 2.Moderate: 49 196 25.93% 3. Some what: 55 165 29.10% 4. Very little: 10 20 5.29% 5.Not at all: 8 4.23% 189 724 76.61% Total Weighted 17. Teachers encourage you to participate in extracurricular activities. Responses Responses **Percent** 1.Strongly agree: 49 245 25.93% 2.Agree: 54 216 28.57% 3.Neutral: 67 201 35.45% 4.Disagree: 10 20 5.29% 9 9 5. Strongly disagree: 4.76% Total 189 691 73.12% Weighted 18 . Efforts are made by the institute/ teachers to inculcate soft skills, life skills and employability skills to make you ready for the world of work. **Responses** Responses Percent