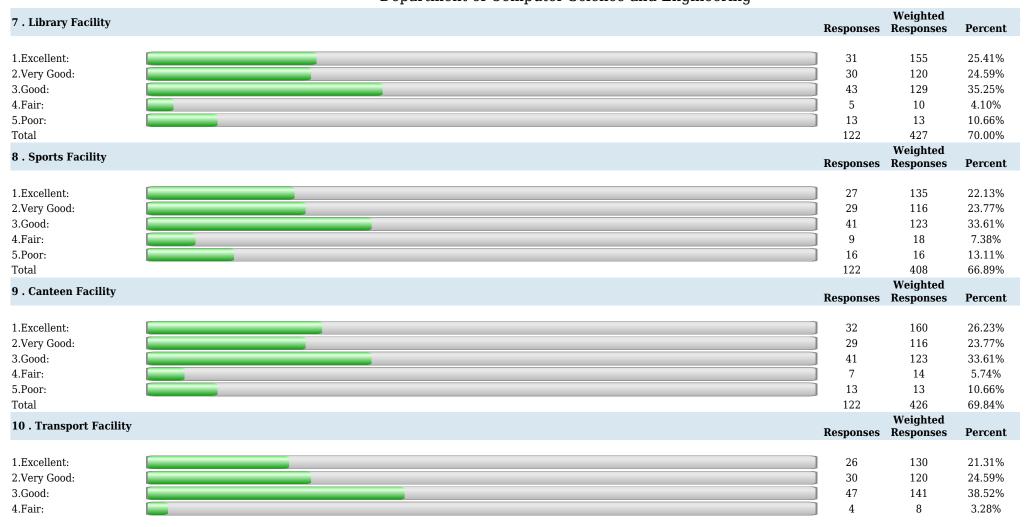

### **Survey Details**

| Survey: 23-24 ODD VII Sem SSS IFS                                                         | Survey Type: Fresh Survey                                                                    | Survey For: Facility Feedback |
|-------------------------------------------------------------------------------------------|----------------------------------------------------------------------------------------------|-------------------------------|
| <b>Department:</b> Computer Science and Engineering                                       | <b>Program:</b> B.Tech. Computer Science and Engineering in Computer Science and Engineering |                               |
| Report Summary: Number of people Responded / Total number of Responders: 122 / 140 People |                                                                                              |                               |

### Sir Shantilal Badjate Charitable Trust, Nagpur

### S. B. Jain Institute of Technology, Management & Research, Nagpur

(Approved by AICTE, An Autonomous Institute) Affiliated to R. T. M. Nagpur University

| Department of | Computer | Science | and | Engineering |
|---------------|----------|---------|-----|-------------|
| P             |          |         |     |             |

| 3.Good: | 42  | 126 | 34.43% |
|---------|-----|-----|--------|
| 4.Fair: | 5   | 10  | 4.10%  |
| 5.Poor: | 13  | 13  | 10.66% |
| Total   | 122 | 429 | 70.33% |