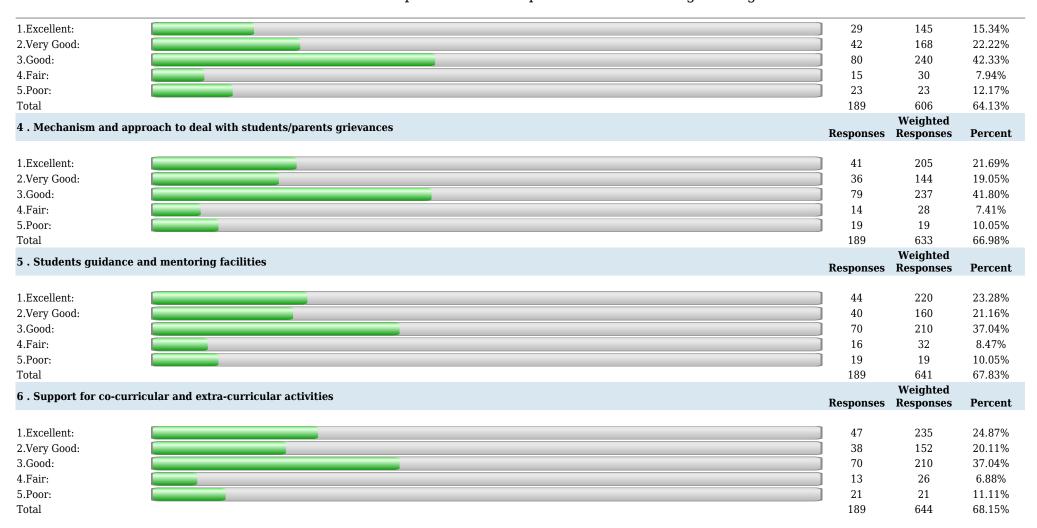

### **Survey Details**

| Survey: 23-24 EVEN IV Sem SSS IFS (Part A)                                                | Survey Type: Fresh Survey                                                                    | Survey For: Facility Feedback |  |
|-------------------------------------------------------------------------------------------|----------------------------------------------------------------------------------------------|-------------------------------|--|
| <b>Department:</b> Computer Science and Engineering                                       | <b>Program:</b> B.Tech. Computer Science and Engineering in Computer Science and Engineering |                               |  |
| Report Summary: Number of people Responded / Total number of Responders: 189 / 208 People |                                                                                              |                               |  |

### Sir Shantilal Badjate Charitable Trust, Nagpur

S. B. Jain Institute of Technology, Management & Research, Nagpur

(Approved by AICTE, An Autonomous Institute) Affiliated to R. T. M. Nagpur University

| Department of  | Computer   | Science  | and  | Engineerin | ια |
|----------------|------------|----------|------|------------|----|
| Dopar union or | COLLIPATOL | 00101100 | arra |            | -9 |

| 3.Good: | 73  | 219 | 38.62% |
|---------|-----|-----|--------|
| 4.Fair: | 14  | 28  | 7.41%  |
| 5.Poor: | 14  | 14  | 7.41%  |
| Total   | 189 | 666 | 70.48% |