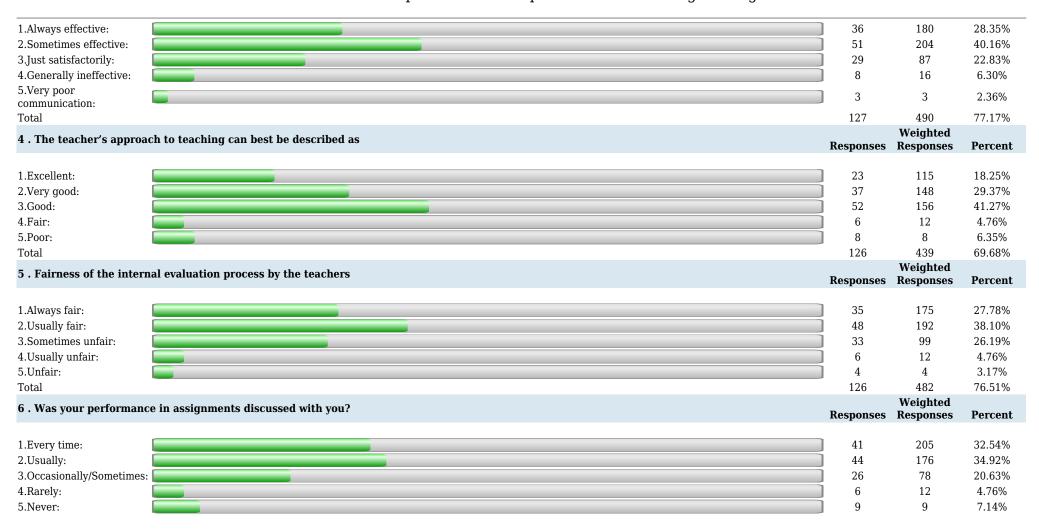

### S. B. Jain Institute of Technology, Management & Research, Nagpur (Approved by AICTE, An Autonomous Institute) Affiliated to R. T. M. Nagpur University

| 3.Good: | 94  | 282 | 47.24%                   |
|---------|-----|-----|--------------------------|
| 4.Fair: | 15  | 30  | 7.54%                    |
| 5.Poor: | 10  | 10  | 7.54%<br>5.03%<br>69.45% |
| Total   | 199 | 691 | 69.45%                   |