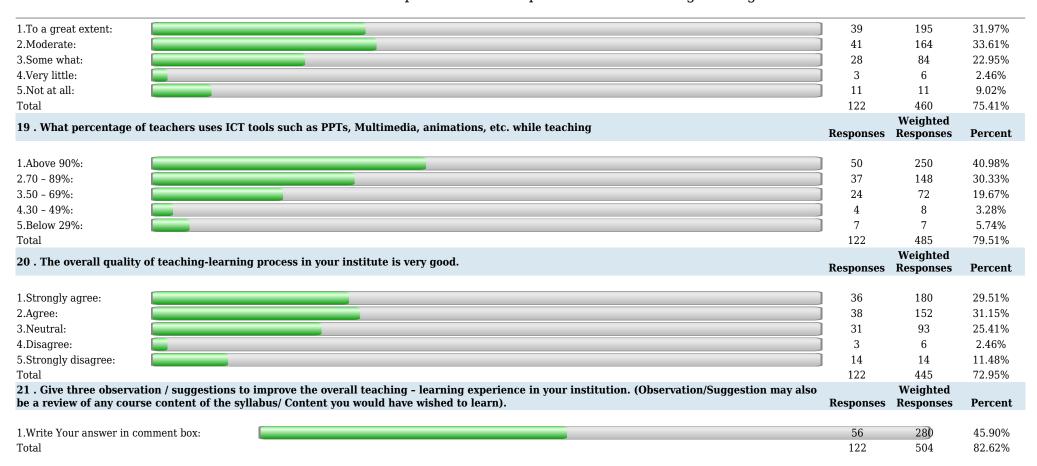

| 3.Good: | 42  | 126 | 34.43% |
|---------|-----|-----|--------|
| 4.Fair: | 5   | 10  | 4.10%  |
| 5.Poor: | 13  | 13  | 10.66% |
| Total   | 122 | 429 | 70.33% |