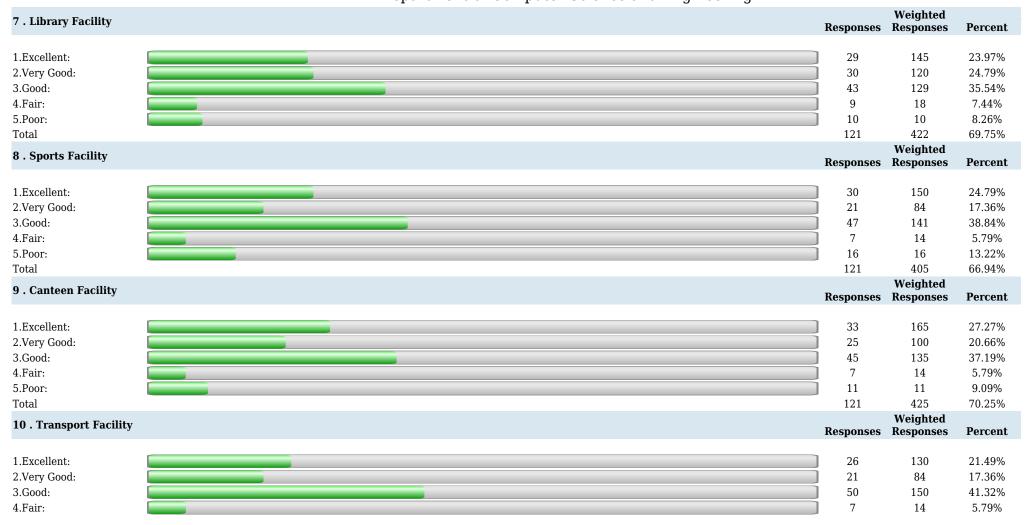

### S. B. Jain Institute of Technology, Management & Research, Nagpur

(Approved by AICTE, An Autonomous Institute) Affiliated to R. T. M. Nagpur University

| 3.Good: | 47  | 141 | 36.72% |
|---------|-----|-----|--------|
| 4.Fair: | 7   | 14  | 5.47%  |
| 5.Poor: | 11  | 11  | 8.59%  |
| Total   | 128 | 449 | 70.16% |