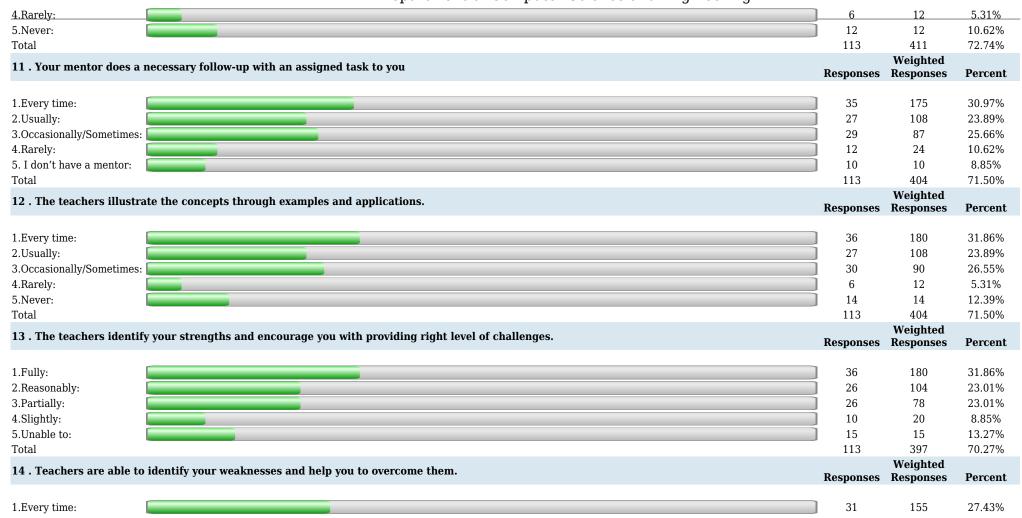

16 4.Rarely: 6.61% 5.Never: 5 5 4.13% Total 121 464 76.69% Weighted 11. Your mentor does a necessary follow-up with an assigned task to you **Responses** Responses Percent 1.Every time: 41 205 33.88% 2.Usually: 33 132 27.27% 3.Occasionally/Sometimes: 30 90 24.79% 4. Rarely: 10 20 8.26% 5. I don't have a mentor: 7 5.79% 454 Total 121 75.04% Weighted 12. The teachers illustrate the concepts through examples and applications. Responses Responses **Percent** 1.Every time: 48 240 39.67% 2.Usually: 2.7 108 22.31% 3.Occasionally/Sometimes: 36 29.75% 108 4. Rarely: 8 3.31% 5.Never: 6 6 4.96% Total 121 470 77.69% Weighted 13. The teachers identify your strengths and encourage you with providing right level of challenges. Responses Responses Percent 1.Fully: 40 200 33.06% 32 2. Reasonably: 128 26.45% 3. Partially: 36 108 29.75% 4.Slightly: 6 12 4.96% 5.Unable to: 7 5.79% 121 Total 455 75.21% Weighted 14. Teachers are able to identify your weaknesses and help you to overcome them. Responses Responses Percent 1.Every time: 40 200 33.06%