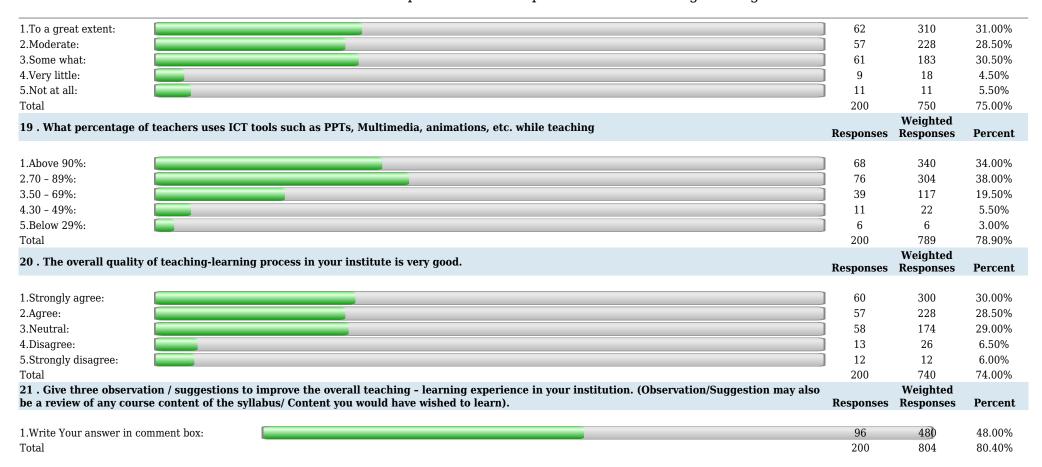

Department of Computer Science and Engineering 2.Usually: 46 184 24.34% 3.Occasionally/Sometimes: 47 141 24.87% 4. Rarely: 13 26 6.88% 5.Never: 11 11 5.82% 189 722 Total 76.40% 15. The institution makes effort to engage students in the monitoring, review and continuous quality improvement of the teaching learning Weighted **Responses** Responses process.\n Percent 1.Strongly agree: 67 335 35.45% 2.Agree: 52 208 27.51% 3. Neutral: 52 156 27.51% 4.Disagree: 8 16 4.23% 5.Strongly disagree: 10 10 5.29% Total 189 725 76.72% 16. The institute/ teachers use student centric methods, such as experiential learning, participative learning and problem solving methodologies for Weighted enhancing learning\nexperiences. Responses Responses Percent 67 335 35.45% 1.To a great extent: 2.Moderate: 49 196 25.93% 3. Some what: 55 165 29.10% 4. Very little: 10 20 5.29% 5.Not at all: 8 4.23% 189 724 76.61% Total Weighted 17. Teachers encourage you to participate in extracurricular activities. Responses Responses **Percent** 1.Strongly agree: 49 245 25.93% 2.Agree: 54 216 28.57% 3.Neutral: 67 201 35.45% 4.Disagree: 10 20 5.29% 9 9 5. Strongly disagree: 4.76% Total 189 691 73.12% Weighted 18 . Efforts are made by the institute/ teachers to inculcate soft skills, life skills and employability skills to make you ready for the world of work. **Responses** Responses Percent