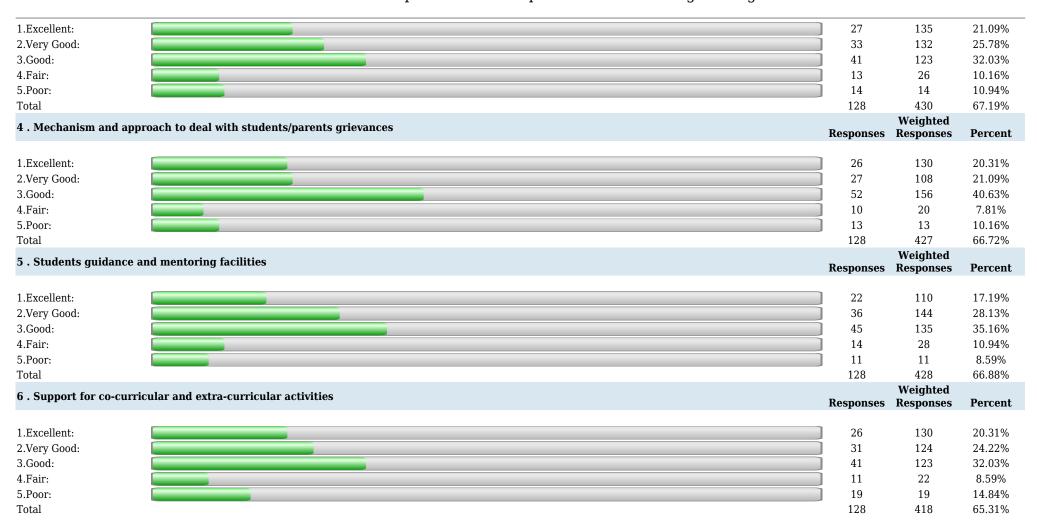

### **Survey Details**

| Survey: 23-24 ODD V SEM SSS IFS                                                           | Survey Type: Fresh Survey                                                                    | Survey For: Facility Feedback |
|-------------------------------------------------------------------------------------------|----------------------------------------------------------------------------------------------|-------------------------------|
| <b>Department:</b> Computer Science and Engineering                                       | <b>Program:</b> B.Tech. Computer Science and Engineering in Computer Science and Engineering |                               |
| Report Summary: Number of people Responded / Total number of Responders: 128 / 137 People |                                                                                              |                               |

### S. B. Jain Institute of Technology, Management & Research, Nagpur

(Approved by AICTE, An Autonomous Institute) Affiliated to R. T. M. Nagpur University

| 3.Good: | 47  | 141 | 36.72% |
|---------|-----|-----|--------|
| 4.Fair: | 7   | 14  | 5.47%  |
| 5.Poor: | 11  | 11  | 8.59%  |
| Total   | 128 | 449 | 70.16% |