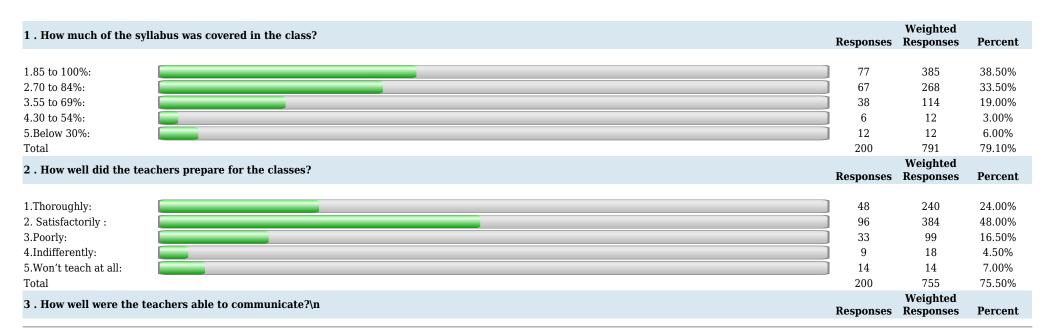

Department of Computer Science and Engineering 2.Usually: 46 184 24.34% 3.Occasionally/Sometimes: 47 141 24.87% 4. Rarely: 13 26 6.88% 5.Never: 11 11 5.82% 189 722 Total 76.40% 15. The institution makes effort to engage students in the monitoring, review and continuous quality improvement of the teaching learning Weighted **Responses** Responses process.\n Percent 1.Strongly agree: 67 335 35.45% 2.Agree: 52 208 27.51% 3. Neutral: 52 156 27.51% 4.Disagree: 8 16 4.23% 5.Strongly disagree: 10 10 5.29% Total 189 725 76.72% 16. The institute/ teachers use student centric methods, such as experiential learning, participative learning and problem solving methodologies for Weighted enhancing learning\nexperiences. Responses Responses Percent 67 335 35.45% 1.To a great extent: 2.Moderate: 49 196 25.93% 3. Some what: 55 165 29.10% 4. Very little: 10 20 5.29% 5.Not at all: 8 4.23% 189 724 76.61% Total Weighted 17. Teachers encourage you to participate in extracurricular activities. Responses Responses **Percent** 1.Strongly agree: 49 245 25.93% 2.Agree: 54 216 28.57% 3.Neutral: 67 201 35.45% 4.Disagree: 10 20 5.29% 9 9 5. Strongly disagree: 4.76% Total 189 691 73.12% Weighted 18 . Efforts are made by the institute/ teachers to inculcate soft skills, life skills and employability skills to make you ready for the world of work. **Responses** Responses Percent