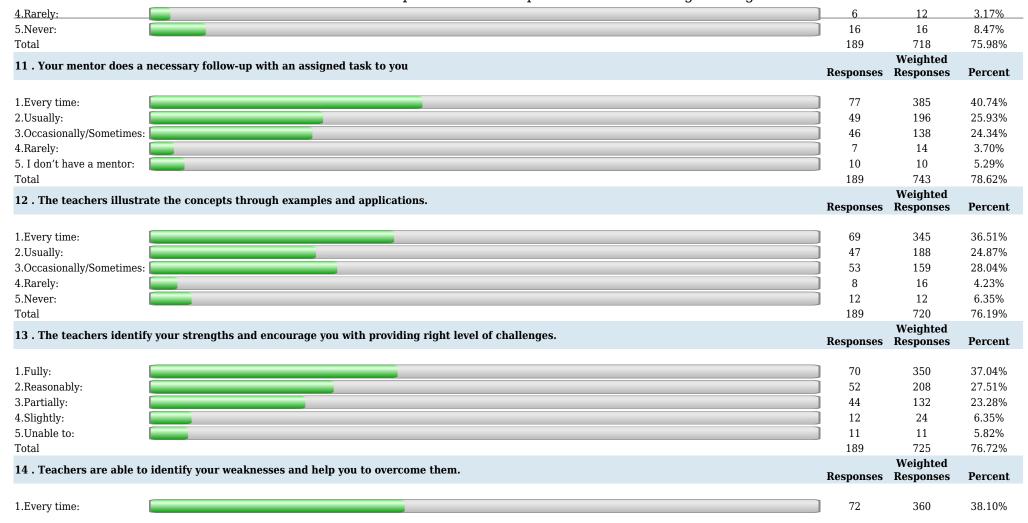

Department of Computer Science and Engineering 2.Usually: 46 184 24.34% 3.Occasionally/Sometimes: 47 141 24.87% 4. Rarely: 13 26 6.88% 5.Never: 11 11 5.82% 189 722 Total 76.40% 15. The institution makes effort to engage students in the monitoring, review and continuous quality improvement of the teaching learning Weighted **Responses** Responses process.\n Percent 1.Strongly agree: 67 335 35.45% 2.Agree: 52 208 27.51% 3. Neutral: 52 156 27.51% 4.Disagree: 8 16 4.23% 5.Strongly disagree: 10 10 5.29% Total 189 725 76.72% 16. The institute/ teachers use student centric methods, such as experiential learning, participative learning and problem solving methodologies for Weighted enhancing learning\nexperiences. Responses Responses Percent 67 335 35.45% 1.To a great extent: 2.Moderate: 49 196 25.93% 3. Some what: 55 165 29.10% 4. Very little: 10 20 5.29% 5.Not at all: 8 4.23% 189 724 76.61% Total Weighted 17. Teachers encourage you to participate in extracurricular activities. Responses Responses **Percent** 1.Strongly agree: 49 245 25.93% 2.Agree: 54 216 28.57% 3.Neutral: 67 201 35.45% 4.Disagree: 10 20 5.29% 9 9 5. Strongly disagree: 4.76% Total 189 691 73.12% Weighted 18 . Efforts are made by the institute/ teachers to inculcate soft skills, life skills and employability skills to make you ready for the world of work. **Responses** Responses Percent

16 4.Rarely: 6.61% 5.Never: 5 5 4.13% Total 121 464 76.69% Weighted 11. Your mentor does a necessary follow-up with an assigned task to you **Responses** Responses Percent 1.Every time: 41 205 33.88% 2.Usually: 33 132 27.27% 3.Occasionally/Sometimes: 30 90 24.79% 4. Rarely: 10 20 8.26% 5. I don't have a mentor: 7 5.79% 454 Total 121 75.04% Weighted 12. The teachers illustrate the concepts through examples and applications. Responses Responses **Percent** 1.Every time: 48 240 39.67% 2.Usually: 2.7 108 22.31% 3.Occasionally/Sometimes: 36 29.75% 108 4. Rarely: 8 3.31% 5.Never: 6 6 4.96% Total 121 470 77.69% Weighted 13. The teachers identify your strengths and encourage you with providing right level of challenges. Responses Responses Percent 1.Fully: 40 200 33.06% 32 2. Reasonably: 128 26.45% 3. Partially: 36 108 29.75% 4.Slightly: 6 12 4.96% 5.Unable to: 7 5.79% 121 Total 455 75.21% Weighted 14. Teachers are able to identify your weaknesses and help you to overcome them. Responses Responses Percent 1.Every time: 40 200 33.06%