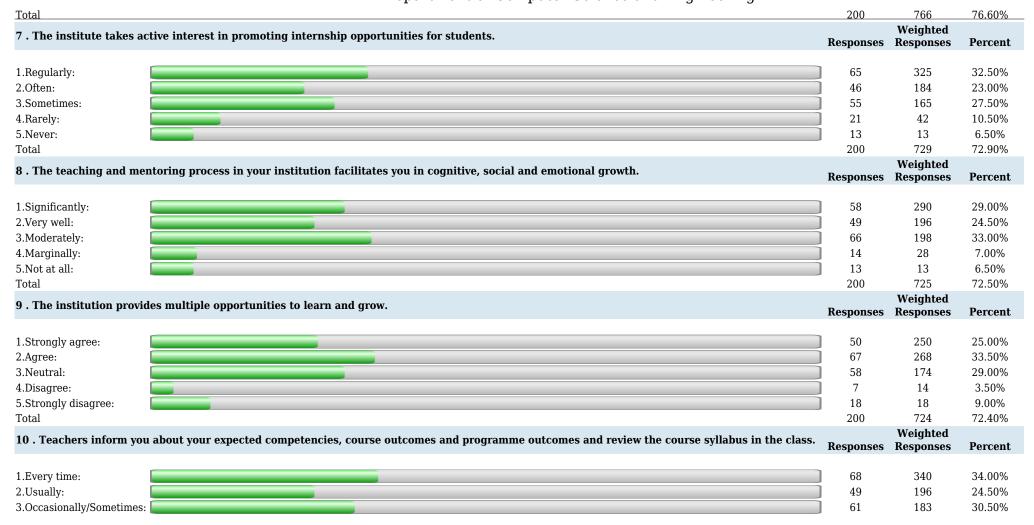

Department of Computer Science and Engineering 2.Usually: 46 184 24.34% 3.Occasionally/Sometimes: 47 141 24.87% 4. Rarely: 13 26 6.88% 5.Never: 11 11 5.82% 189 722 Total 76.40% 15. The institution makes effort to engage students in the monitoring, review and continuous quality improvement of the teaching learning Weighted **Responses** Responses process.\n Percent 1.Strongly agree: 67 335 35.45% 2.Agree: 52 208 27.51% 3. Neutral: 52 156 27.51% 4.Disagree: 8 16 4.23% 5.Strongly disagree: 10 10 5.29% Total 189 725 76.72% 16. The institute/ teachers use student centric methods, such as experiential learning, participative learning and problem solving methodologies for Weighted enhancing learning\nexperiences. Responses Responses Percent 67 335 35.45% 1.To a great extent: 2.Moderate: 49 196 25.93% 3. Some what: 55 165 29.10% 4. Very little: 10 20 5.29% 5.Not at all: 8 4.23% 189 724 76.61% Total Weighted 17. Teachers encourage you to participate in extracurricular activities. Responses Responses **Percent** 1.Strongly agree: 49 245 25.93% 2.Agree: 54 216 28.57% 3.Neutral: 67 201 35.45% 4.Disagree: 10 20 5.29% 9 9 5. Strongly disagree: 4.76% Total 189 691 73.12% Weighted 18 . Efforts are made by the institute/ teachers to inculcate soft skills, life skills and employability skills to make you ready for the world of work. **Responses** Responses Percent