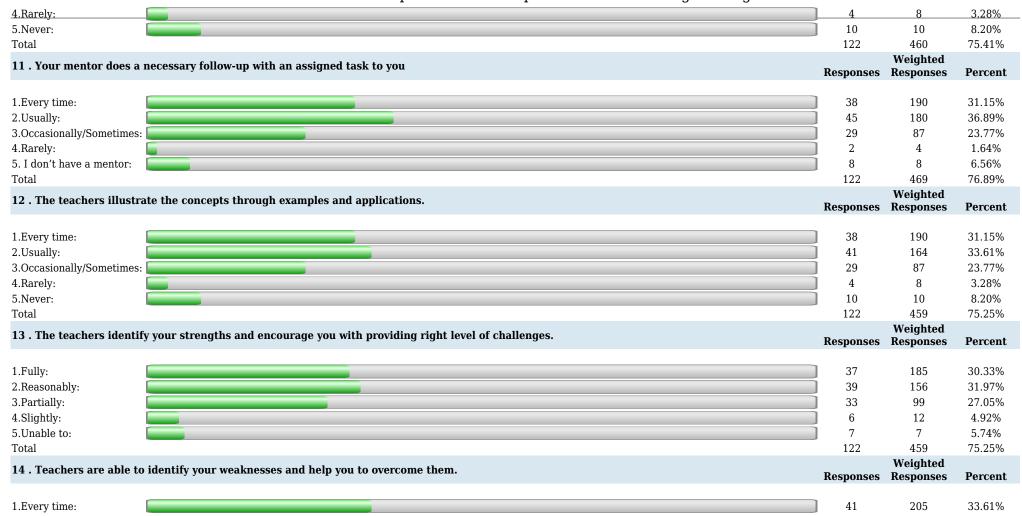

16 4.Rarely: 6.61% 5.Never: 5 5 4.13% Total 121 464 76.69% Weighted 11. Your mentor does a necessary follow-up with an assigned task to you **Responses** Responses Percent 1.Every time: 41 205 33.88% 2.Usually: 33 132 27.27% 3.Occasionally/Sometimes: 30 90 24.79% 4. Rarely: 10 20 8.26% 5. I don't have a mentor: 7 5.79% 454 Total 121 75.04% Weighted 12. The teachers illustrate the concepts through examples and applications. Responses Responses **Percent** 1.Every time: 48 240 39.67% 2.Usually: 2.7 108 22.31% 3.Occasionally/Sometimes: 36 29.75% 108 4. Rarely: 8 3.31% 5.Never: 6 6 4.96% Total 121 470 77.69% Weighted 13. The teachers identify your strengths and encourage you with providing right level of challenges. Responses Responses Percent 1.Fully: 40 200 33.06% 32 2. Reasonably: 128 26.45% 3. Partially: 36 108 29.75% 4.Slightly: 6 12 4.96% 5.Unable to: 7 5.79% 121 Total 455 75.21% Weighted 14. Teachers are able to identify your weaknesses and help you to overcome them. Responses Responses Percent 1.Every time: 40 200 33.06%