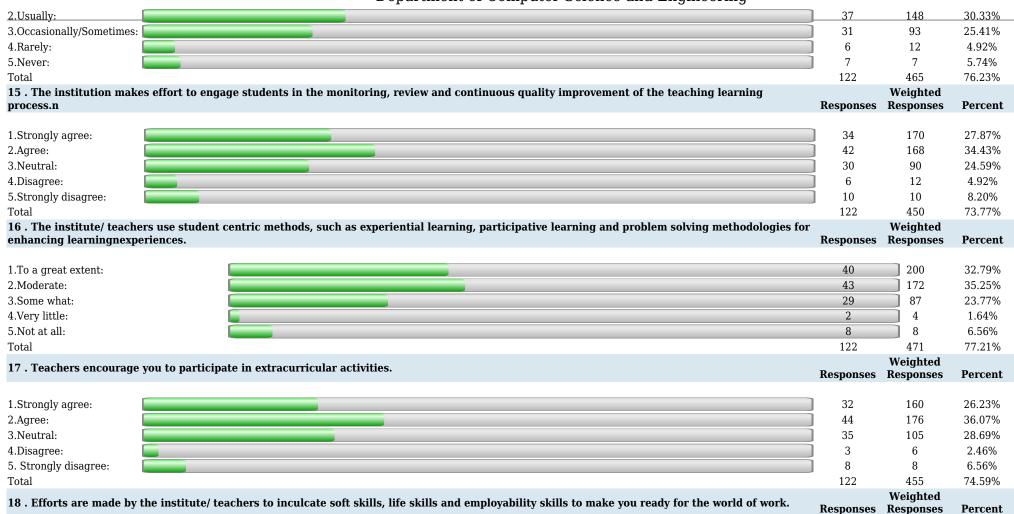

### S. B. Jain Institute of Technology, Management & Research, Nagpur

(Approved by AICTE, An Autonomous Institute) Affiliated to R. T. M. Nagpur University

| Department of | Computer | Science | and | Engineering |
|---------------|----------|---------|-----|-------------|
| P             |          |         |     |             |

| 3.Good: | 42  | 126 | 34.43% |
|---------|-----|-----|--------|
| 4.Fair: | 5   | 10  | 4.10%  |
| 5.Poor: | 13  | 13  | 10.66% |
| Total   | 122 | 429 | 70.33% |