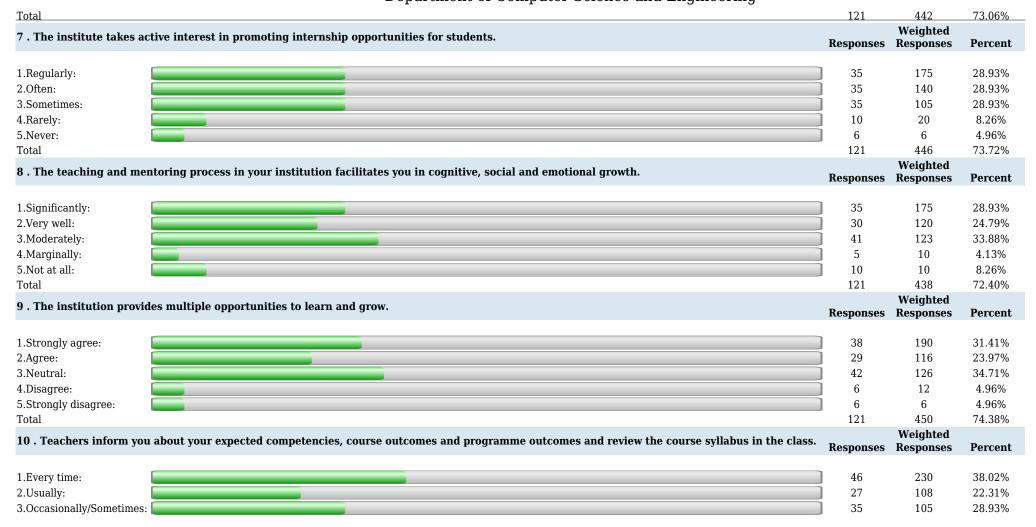

16 4.Rarely: 6.61% 5.Never: 5 5 4.13% Total 121 464 76.69% Weighted 11. Your mentor does a necessary follow-up with an assigned task to you **Responses** Responses Percent 1.Every time: 41 205 33.88% 2.Usually: 33 132 27.27% 3.Occasionally/Sometimes: 30 90 24.79% 4. Rarely: 10 20 8.26% 5. I don't have a mentor: 7 5.79% 454 Total 121 75.04% Weighted 12. The teachers illustrate the concepts through examples and applications. Responses Responses **Percent** 1.Every time: 48 240 39.67% 2.Usually: 2.7 108 22.31% 3.Occasionally/Sometimes: 36 29.75% 108 4. Rarely: 8 3.31% 5.Never: 6 6 4.96% Total 121 470 77.69% Weighted 13. The teachers identify your strengths and encourage you with providing right level of challenges. Responses Responses Percent 1.Fully: 40 200 33.06% 32 2. Reasonably: 128 26.45% 3. Partially: 36 108 29.75% 4.Slightly: 6 12 4.96% 5.Unable to: 7 5.79% 121 Total 455 75.21% Weighted 14. Teachers are able to identify your weaknesses and help you to overcome them. Responses Responses Percent 1.Every time: 40 200 33.06%