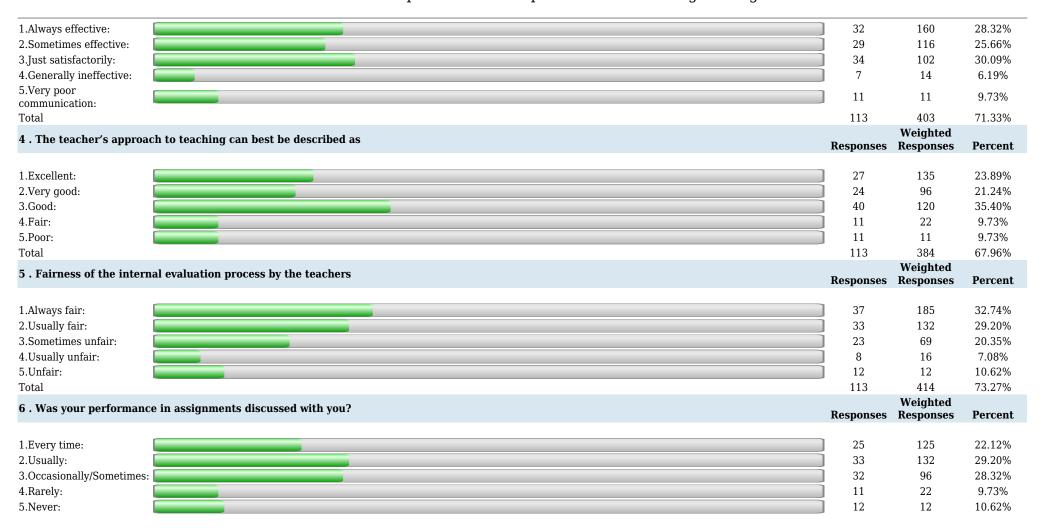

| 3.Good: | 44  | 132 | 38.94% |
|---------|-----|-----|--------|
| 4.Fair: | 9   | 18  | 7.96%  |
| 5.Poor: | 15  | 15  | 13.27% |
| Total   | 113 | 370 | 65.49% |