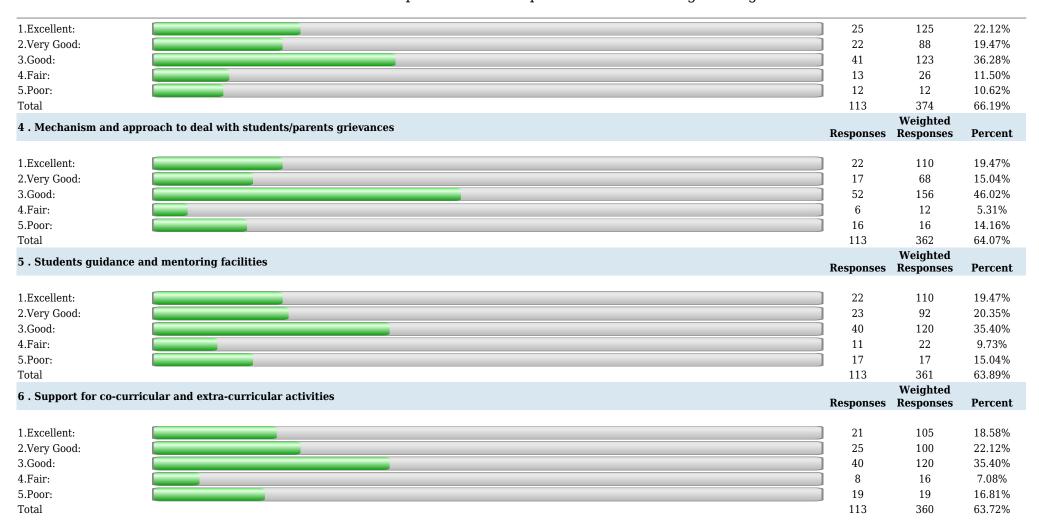

### S. B. Jain Institute of Technology, Management & Research, Nagpur

(Approved by AICTE, An Autonomous Institute) Affiliated to R. T. M. Nagpur University

| Department of | Computer | Science | and | Engineering |
|---------------|----------|---------|-----|-------------|
| P             |          |         |     |             |