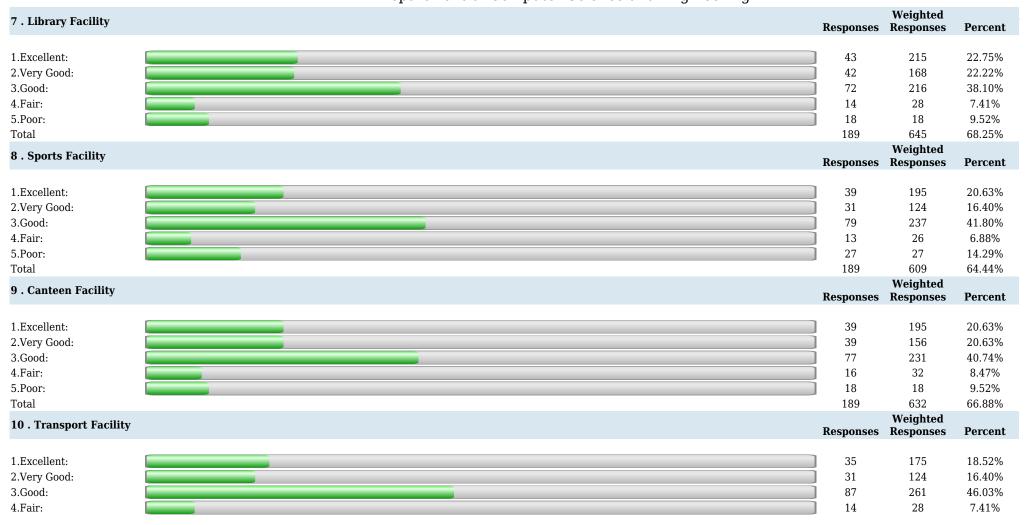

### **Survey Details**

| Survey: 23-24 EVEN IV Sem SSS IFS (Part A)                                                | Survey Type: Fresh Survey                                                                    | Survey For: Facility Feedback |  |
|-------------------------------------------------------------------------------------------|----------------------------------------------------------------------------------------------|-------------------------------|--|
| <b>Department:</b> Computer Science and Engineering                                       | <b>Program:</b> B.Tech. Computer Science and Engineering in Computer Science and Engineering |                               |  |
| Report Summary: Number of people Responded / Total number of Responders: 189 / 208 People |                                                                                              |                               |  |

### Sir Shantilal Badjate Charitable Trust, Nagpur

S. B. Jain Institute of Technology, Management & Research, Nagpur

(Approved by AICTE, An Autonomous Institute) Affiliated to R. T. M. Nagpur University

| Department of  | Computer   | Science  | and  | Engineerin | ια |
|----------------|------------|----------|------|------------|----|
| Dopar union or | COLLIPATOL | 00101100 | arra |            | -9 |

| 3.Good: | 73  | 219 | 38.62% |
|---------|-----|-----|--------|
| 4.Fair: | 14  | 28  | 7.41%  |
| 5.Poor: | 14  | 14  | 7.41%  |
| Total   | 189 | 666 | 70.48% |