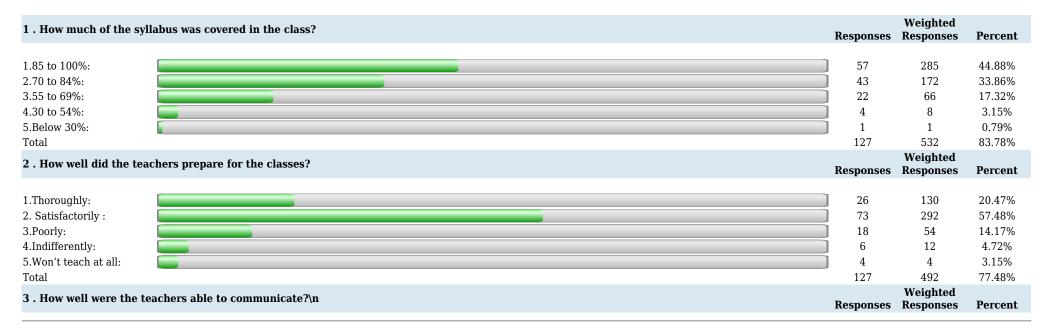

### S. B. Jain Institute of Technology, Management & Research, Nagpur (Approved by AICTE, An Autonomous Institute) Affiliated to R. T. M. Nagpur University

| 3.Good: | 94  | 282 | 47.24%                   |
|---------|-----|-----|--------------------------|
| 4.Fair: | 15  | 30  | 7.54%                    |
| 5.Poor: | 10  | 10  | 7.54%<br>5.03%<br>69.45% |
| Total   | 199 | 691 | 69.45%                   |