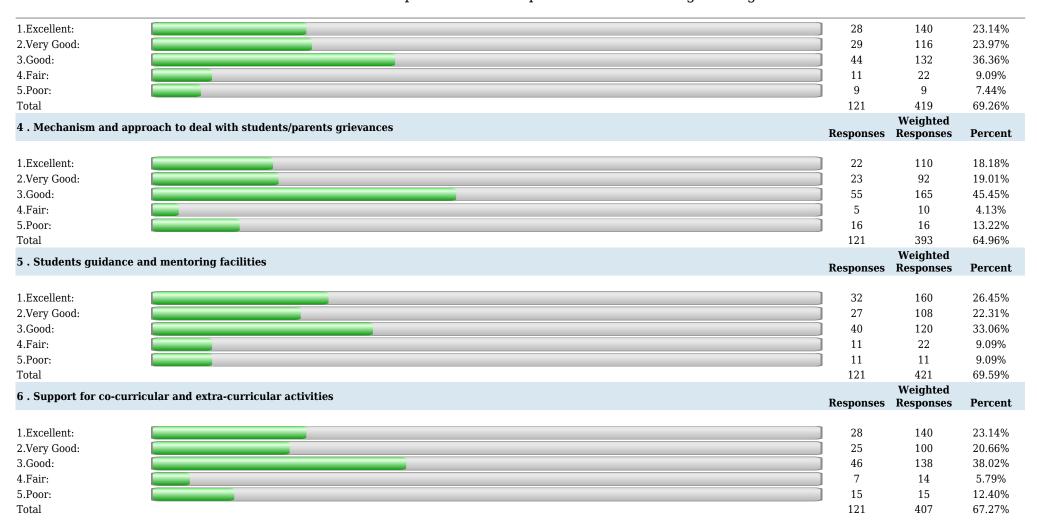

**Survey Attainment Report**

#### **Survey Details**

| Survey: 23-24 EVEN VI SEM SSS IFS (Part A)                                                | Survey Type: Fresh Survey Survey For: Facility Feedback                               |  |
|-------------------------------------------------------------------------------------------|---------------------------------------------------------------------------------------|--|
| <b>Department:</b> Computer Science and Engineering                                       | Program: B.Tech. Computer Science and Engineering in Computer Science and Engineering |  |
| Report Summary: Number of people Responded / Total number of Responders: 121 / 136 People |                                                                                       |  |

















### Sir Shantilal Badjate Charitable Trust, Nagpur

S. B. Jain Institute of Technology, Management & Research, Nagpur

(Approved by AICTE, An Autonomous Institute) Affiliated to R. T. M. Nagpur University Department of Computer Science and Engineering





#### **Survey Attainment Report**

#### **Survey Details**

| Survey: 23-24 EVEN VI SEM SSS TLP (Part B)                                                | Survey Type: Fresh Survey Survey For: Facility Feedback                               |  |
|-------------------------------------------------------------------------------------------|---------------------------------------------------------------------------------------|--|
| <b>Department:</b> Computer Science and Engineering                                       | Program