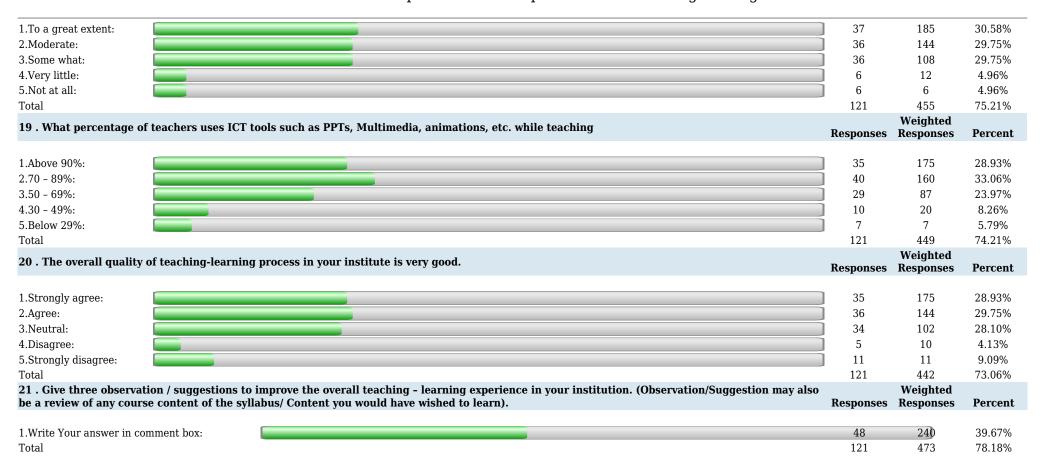

16 4.Rarely: 6.61% 5.Never: 5 5 4.13% Total 121 464 76.69% Weighted 11. Your mentor does a necessary follow-up with an assigned task to you **Responses** Responses Percent 1.Every time: 41 205 33.88% 2.Usually: 33 132 27.27% 3.Occasionally/Sometimes: 30 90 24.79% 4. Rarely: 10 20 8.26% 5. I don't have a mentor: 7 5.79% 454 Total 121 75.04% Weighted 12. The teachers illustrate the concepts through examples and applications. Responses Responses **Percent** 1.Every time: 48 240 39.67% 2.Usually: 2.7 108 22.31% 3.Occasionally/Sometimes: 36 29.75% 108 4. Rarely: 8 3.31% 5.Never: 6 6 4.96% Total 121 470 77.69% Weighted 13. The teachers identify your strengths and encourage you with providing right level of challenges. Responses Responses Percent 1.Fully: 40 200 33.06% 32 2. Reasonably: 128 26.45% 3. Partially: 36 108 29.75% 4.Slightly: 6 12 4.96% 5.Unable to: 7 5.79% 121 Total 455 75.21% Weighted 14. Teachers are able to identify your weaknesses and help you to overcome them. Responses Responses Percent 1.Every time: 40 200 33.06%