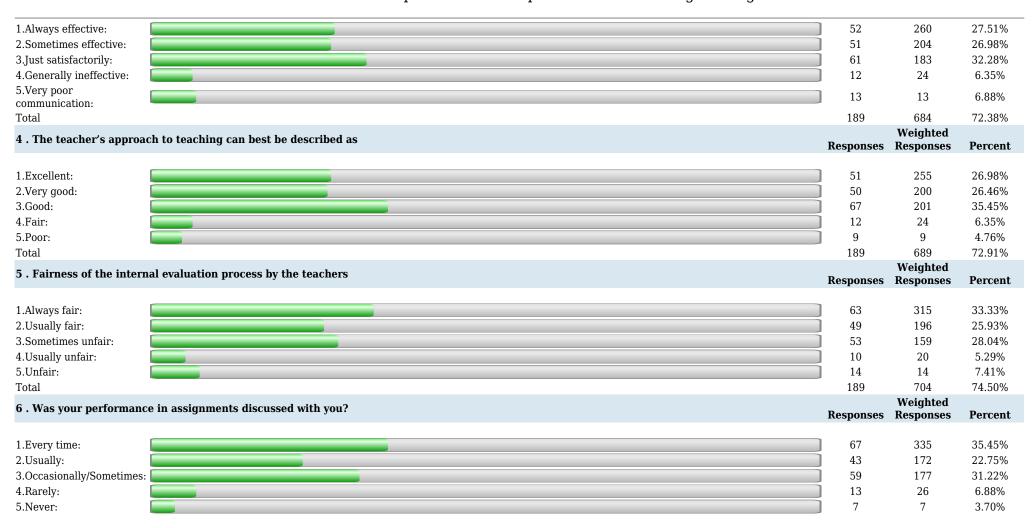

Department of Computer Science and Engineering 2.Usually: 46 184 24.34% 3.Occasionally/Sometimes: 47 141 24.87% 4. Rarely: 13 26 6.88% 5.Never: 11 11 5.82% 189 722 Total 76.40% 15. The institution makes effort to engage students in the monitoring, review and continuous quality improvement of the teaching learning Weighted **Responses** Responses process.\n Percent 1.Strongly agree: 67 335 35.45% 2.Agree: 52 208 27.51% 3. Neutral: 52 156 27.51% 4.Disagree: 8 16 4.23% 5.Strongly disagree: 10 10 5.29% Total 189 725 76.72% 16. The institute/ teachers use student centric methods, such as experiential learning, participative learning and problem solving methodologies for Weighted enhancing learning\nexperiences. Responses Responses Percent 67 335 35.45% 1.To a great extent: 2.Moderate: 49 196 25.93% 3. Some what: 55 165 29.10% 4. Very little: 10 20 5.29% 5.Not at all: 8 4.23% 189 724 76.61% Total Weighted 17. Teachers encourage you to participate in extracurricular activities. Responses Responses **Percent** 1.Strongly agree: 49 245 25.93% 2.Agree: 54 216 28.57% 3.Neutral: 67 201 35.45% 4.Disagree: 10 20 5.29% 9 9 5. Strongly disagree: 4.76% Total 189 691 73.12% Weighted 18 . Efforts are made by the institute/ teachers to inculcate soft skills, life skills and employability skills to make you ready for the world of work. **Responses** Responses Percent