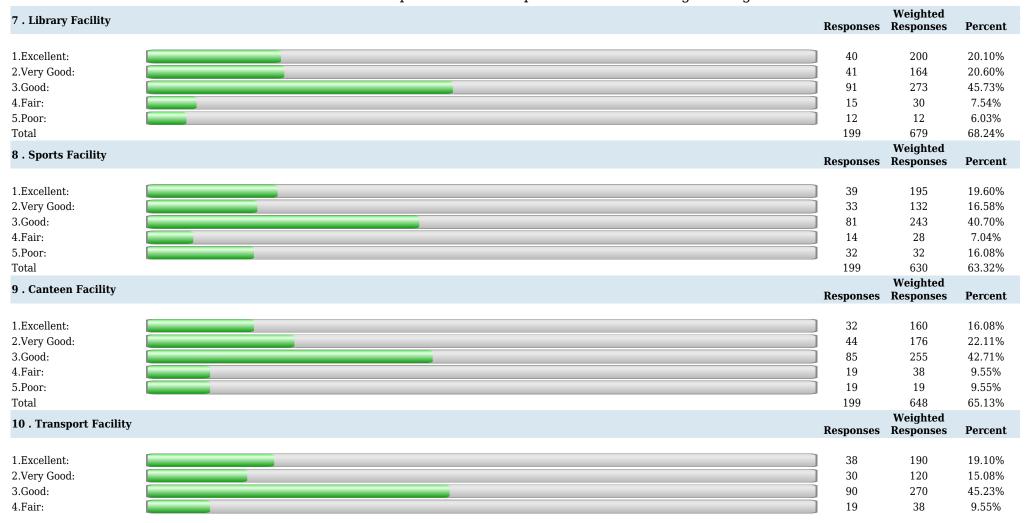

### S. B. Jain Institute of Technology, Management & Research, Nagpur (Approved by AICTE, An Autonomous Institute) Affiliated to R. T. M. Nagpur University

| 3.Good: | 94  | 282 | 47.24%                   |
|---------|-----|-----|--------------------------|
| 4.Fair: | 15  | 30  | 7.54%                    |
| 5.Poor: | 10  | 10  | 7.54%<br>5.03%<br>69.45% |
| Total   | 199 | 691 | 69.45%                   |