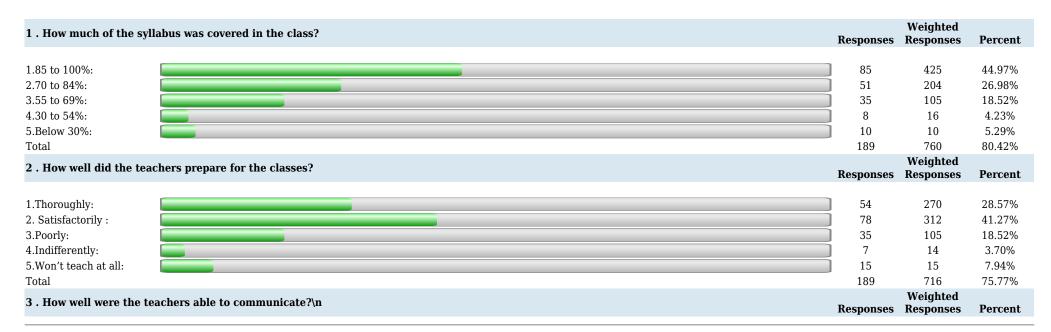

### **Survey Details**

| Survey: 23-24 EVEN IV Sem SSS IFS (Part A)                                                | Survey Type: Fresh Survey                                                                    | Survey For: Facility Feedback |  |
|-------------------------------------------------------------------------------------------|----------------------------------------------------------------------------------------------|-------------------------------|--|
| <b>Department:</b> Computer Science and Engineering                                       | <b>Program:</b> B.Tech. Computer Science and Engineering in Computer Science and Engineering |                               |  |
| Report Summary: Number of people Responded / Total number of Responders: 189 / 208 People |                                                                                              |                               |  |

| 3.Good: | 73  | 219 | 38.62% |
|---------|-----|-----|--------|
| 4.Fair: | 14  | 28  | 7.41%  |
| 5.Poor: | 14  | 14  | 7.41%  |
| Total   | 189 | 666 | 70.48% |