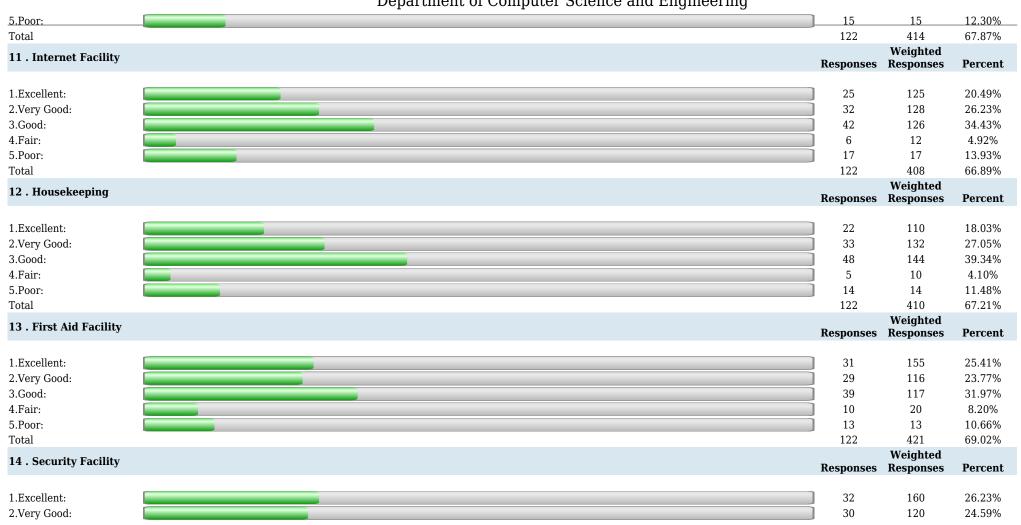

### Sir Shantilal Badjate Charitable Trust, Nagpur

### S. B. Jain Institute of Technology, Management & Research, Nagpur

(Approved by AICTE, An Autonomous Institute) Affiliated to R. T. M. Nagpur University

| Department of | Computer | Science | and | Engineering |
|---------------|----------|---------|-----|-------------|
| P             |          |         |     |             |

| 3.Good: | 42  | 126 | 34.43% |
|---------|-----|-----|--------|
| 4.Fair: | 5   | 10  | 4.10%  |
| 5.Poor: | 13  | 13  | 10.66% |
| Total   | 122 | 429 | 70.33% |