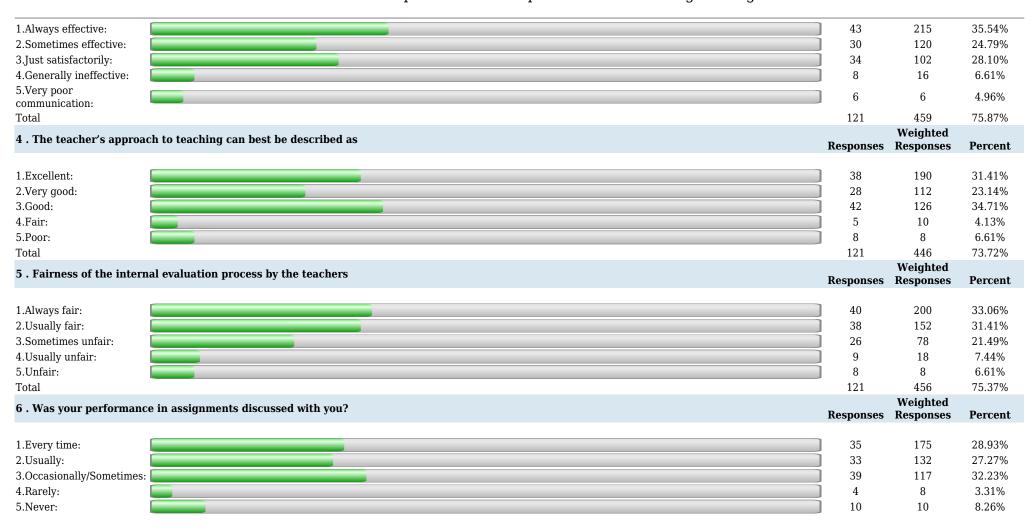

16 4.Rarely: 6.61% 5.Never: 5 5 4.13% Total 121 464 76.69% Weighted 11. Your mentor does a necessary follow-up with an assigned task to you **Responses** Responses Percent 1.Every time: 41 205 33.88% 2.Usually: 33 132 27.27% 3.Occasionally/Sometimes: 30 90 24.79% 4. Rarely: 10 20 8.26% 5. I don't have a mentor: 7 5.79% 454 Total 121 75.04% Weighted 12. The teachers illustrate the concepts through examples and applications. Responses Responses **Percent** 1.Every time: 48 240 39.67% 2.Usually: 2.7 108 22.31% 3.Occasionally/Sometimes: 36 29.75% 108 4. Rarely: 8 3.31% 5.Never: 6 6 4.96% Total 121 470 77.69% Weighted 13. The teachers identify your strengths and encourage you with providing right level of challenges. Responses Responses Percent 1.Fully: 40 200 33.06% 32 2. Reasonably: 128 26.45% 3. Partially: 36 108 29.75% 4.Slightly: 6 12 4.96% 5.Unable to: 7 5.79% 121 Total 455 75.21% Weighted 14. Teachers are able to identify your weaknesses and help you to overcome them. Responses Responses Percent 1.Every time: 40 200 33.06%