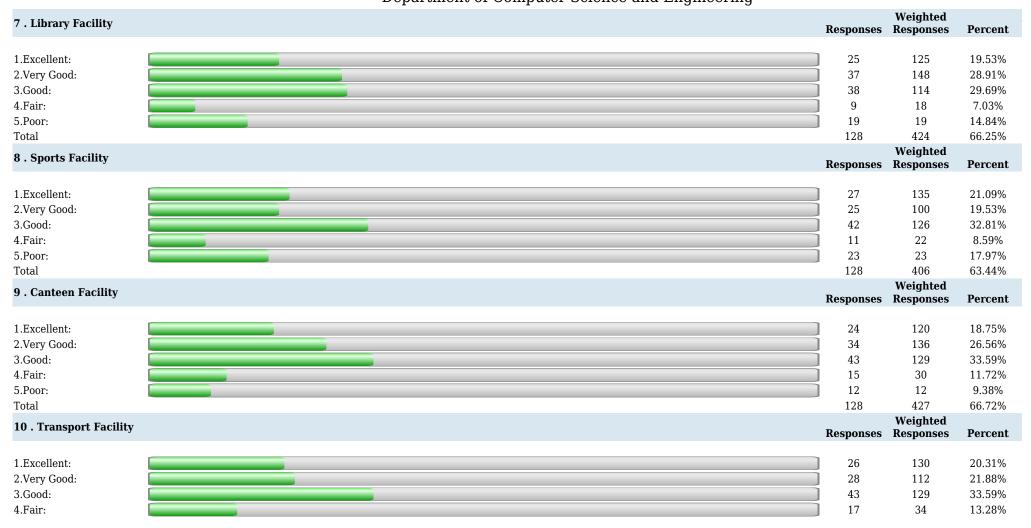

### **Survey Details**

| Survey: 23-24 ODD V SEM SSS IFS                                                           | Survey Type: Fresh Survey                                                                    | Survey For: Facility Feedback |
|-------------------------------------------------------------------------------------------|----------------------------------------------------------------------------------------------|-------------------------------|
| <b>Department:</b> Computer Science and Engineering                                       | <b>Program:</b> B.Tech. Computer Science and Engineering in Computer Science and Engineering |                               |
| Report Summary: Number of people Responded / Total number of Responders: 128 / 137 People |                                                                                              |                               |

### S. B. Jain Institute of Technology, Management & Research, Nagpur

(Approved by AICTE, An Autonomous Institute) Affiliated to R. T. M. Nagpur University

| 3.Good: | 47  | 141 | 36.72% |
|---------|-----|-----|--------|
| 4.Fair: | 7   | 14  | 5.47%  |
| 5.Poor: | 11  | 11  | 8.59%  |
| Total   | 128 | 449 | 70.16% |