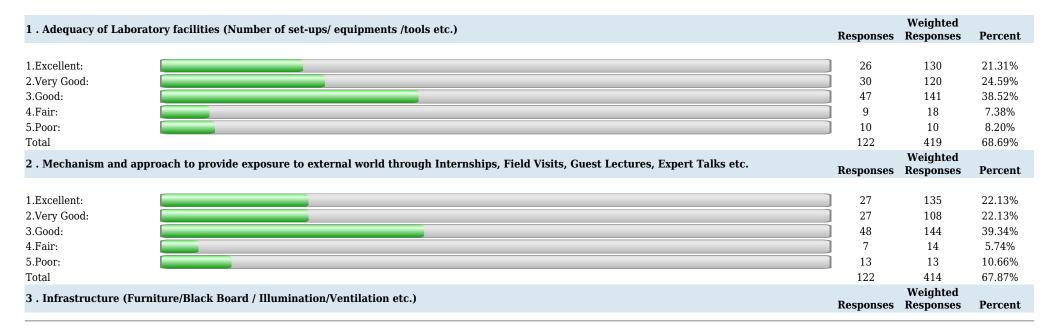

### **Survey Details**

| Survey: 23-24 ODD VII Sem SSS IFS                                                         | Survey Type: Fresh Survey                                                                    | Survey For: Facility Feedback |
|-------------------------------------------------------------------------------------------|----------------------------------------------------------------------------------------------|-------------------------------|
| <b>Department:</b> Computer Science and Engineering                                       | <b>Program:</b> B.Tech. Computer Science and Engineering in Computer Science and Engineering |                               |
| Report Summary: Number of people Responded / Total number of Responders: 122 / 140 People |                                                                                              |                               |

### Sir Shantilal Badjate Charitable Trust, Nagpur

### S. B. Jain Institute of Technology, Management & Research, Nagpur

(Approved by AICTE, An Autonomous Institute) Affiliated to R. T. M. Nagpur University

| Department of | Computer | Science | and | Engineering |
|---------------|----------|---------|-----|-------------|
| P             |          |         |     |             |

| 3.Good: | 42  | 126 | 34.43% |
|---------|-----|-----|--------|
| 4.Fair: | 5   | 10  | 4.10%  |
| 5.Poor: | 13  | 13  | 10.66% |
| Total   | 122 | 429 | 70.33% |