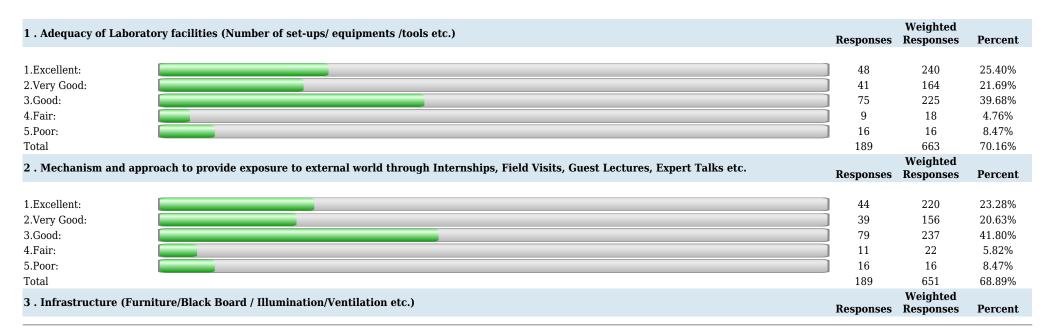

### **Survey Details**

| Survey: 23-24 EVEN IV Sem SSS IFS (Part A)                                                | Survey Type: Fresh Survey                                                                    | Survey For: Facility Feedback |  |
|-------------------------------------------------------------------------------------------|----------------------------------------------------------------------------------------------|-------------------------------|--|
| <b>Department:</b> Computer Science and Engineering                                       | <b>Program:</b> B.Tech. Computer Science and Engineering in Computer Science and Engineering |                               |  |
| Report Summary: Number of people Responded / Total number of Responders: 189 / 208 People |                                                                                              |                               |  |

### Sir Shantilal Badjate Charitable Trust, Nagpur

S. B. Jain Institute of Technology, Management & Research, Nagpur

(Approved by AICTE, An Autonomous Institute) Affiliated to R. T. M. Nagpur University

| Department of  | Computer   | Science  | and  | Engineerin | ια |
|----------------|------------|----------|------|------------|----|
| Dopar union or | COLLIPATOL | 00101100 | arra |            | -9 |

| 3.Good: | 73  | 219 | 38.62% |
|---------|-----|-----|--------|
| 4.Fair: | 14  | 28  | 7.41%  |
| 5.Poor: | 14  | 14  | 7.41%  |
| Total   | 189 | 666 | 70.48% |