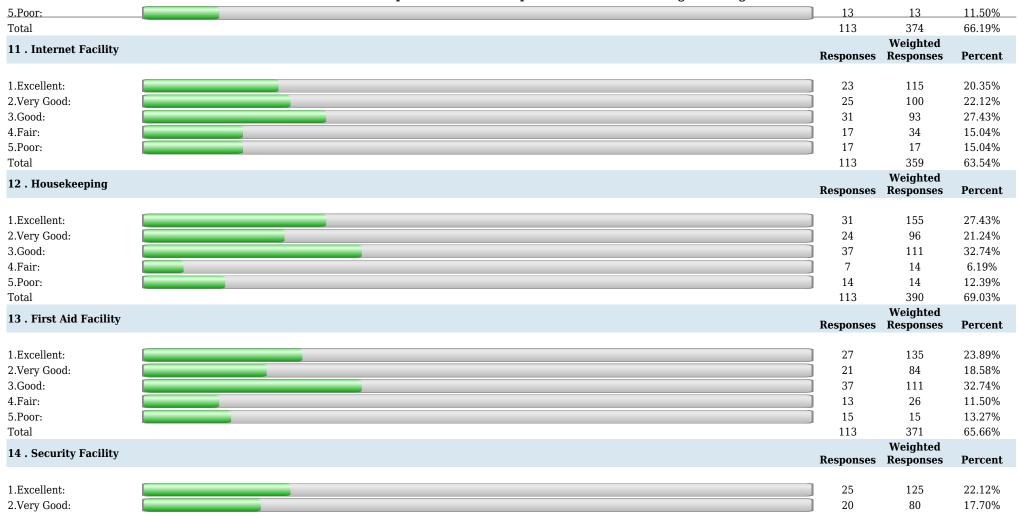

| 3.Good: | 44  | 132 | 38.94% |
|---------|-----|-----|--------|
| 4.Fair: | 9   | 18  | 7.96%  |
| 5.Poor: | 15  | 15  | 13.27% |
| Total   | 113 | 370 | 65.49% |