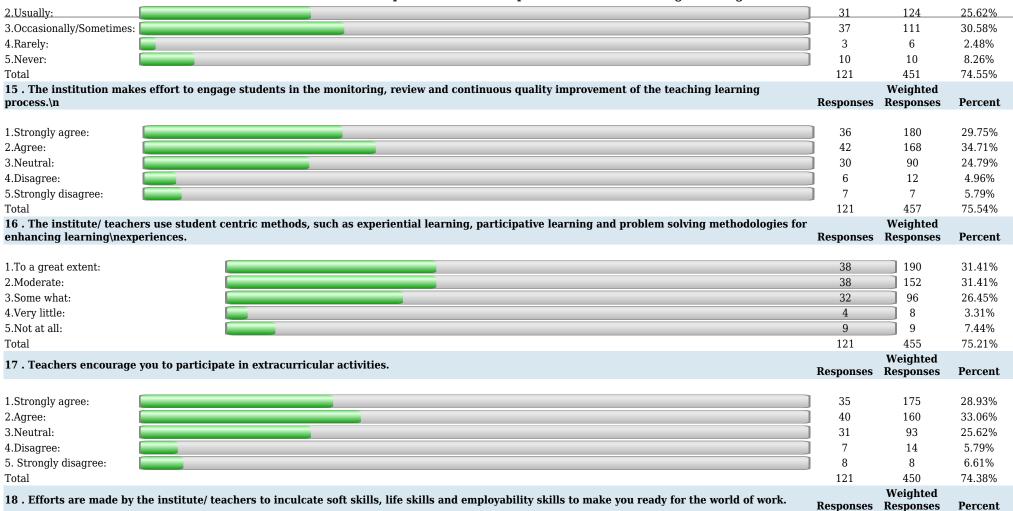

Department of Computer Science and Engineering 2.Usually: 46 184 24.34% 3.Occasionally/Sometimes: 47 141 24.87% 4. Rarely: 13 26 6.88% 5.Never: 11 11 5.82% 189 722 Total 76.40% 15. The institution makes effort to engage students in the monitoring, review and continuous quality improvement of the teaching learning Weighted **Responses** Responses process.\n Percent 1.Strongly agree: 67 335 35.45% 2.Agree: 52 208 27.51% 3. Neutral: 52 156 27.51% 4.Disagree: 8 16 4.23% 5.Strongly disagree: 10 10 5.29% Total 189 725 76.72% 16. The institute/ teachers use student centric methods, such as experiential learning, participative learning and problem solving methodologies for Weighted enhancing learning\nexperiences. Responses Responses Percent 67 335 35.45% 1.To a great extent: 2.Moderate: 49 196 25.93% 3. Some what: 55 165 29.10% 4. Very little: 10 20 5.29% 5.Not at all: 8 4.23% 189 724 76.61% Total Weighted 17. Teachers encourage you to participate in extracurricular activities. Responses Responses **Percent** 1.Strongly agree: 49 245 25.93% 2.Agree: 54 216 28.57% 3.Neutral: 67 201 35.45% 4.Disagree: 10 20 5.29% 9 9 5. Strongly disagree: 4.76% Total 189 691 73.12% Weighted 18 . Efforts are made by the institute/ teachers to inculcate soft skills, life skills and employability skills to make you ready for the world of work. **Responses** Responses Percent